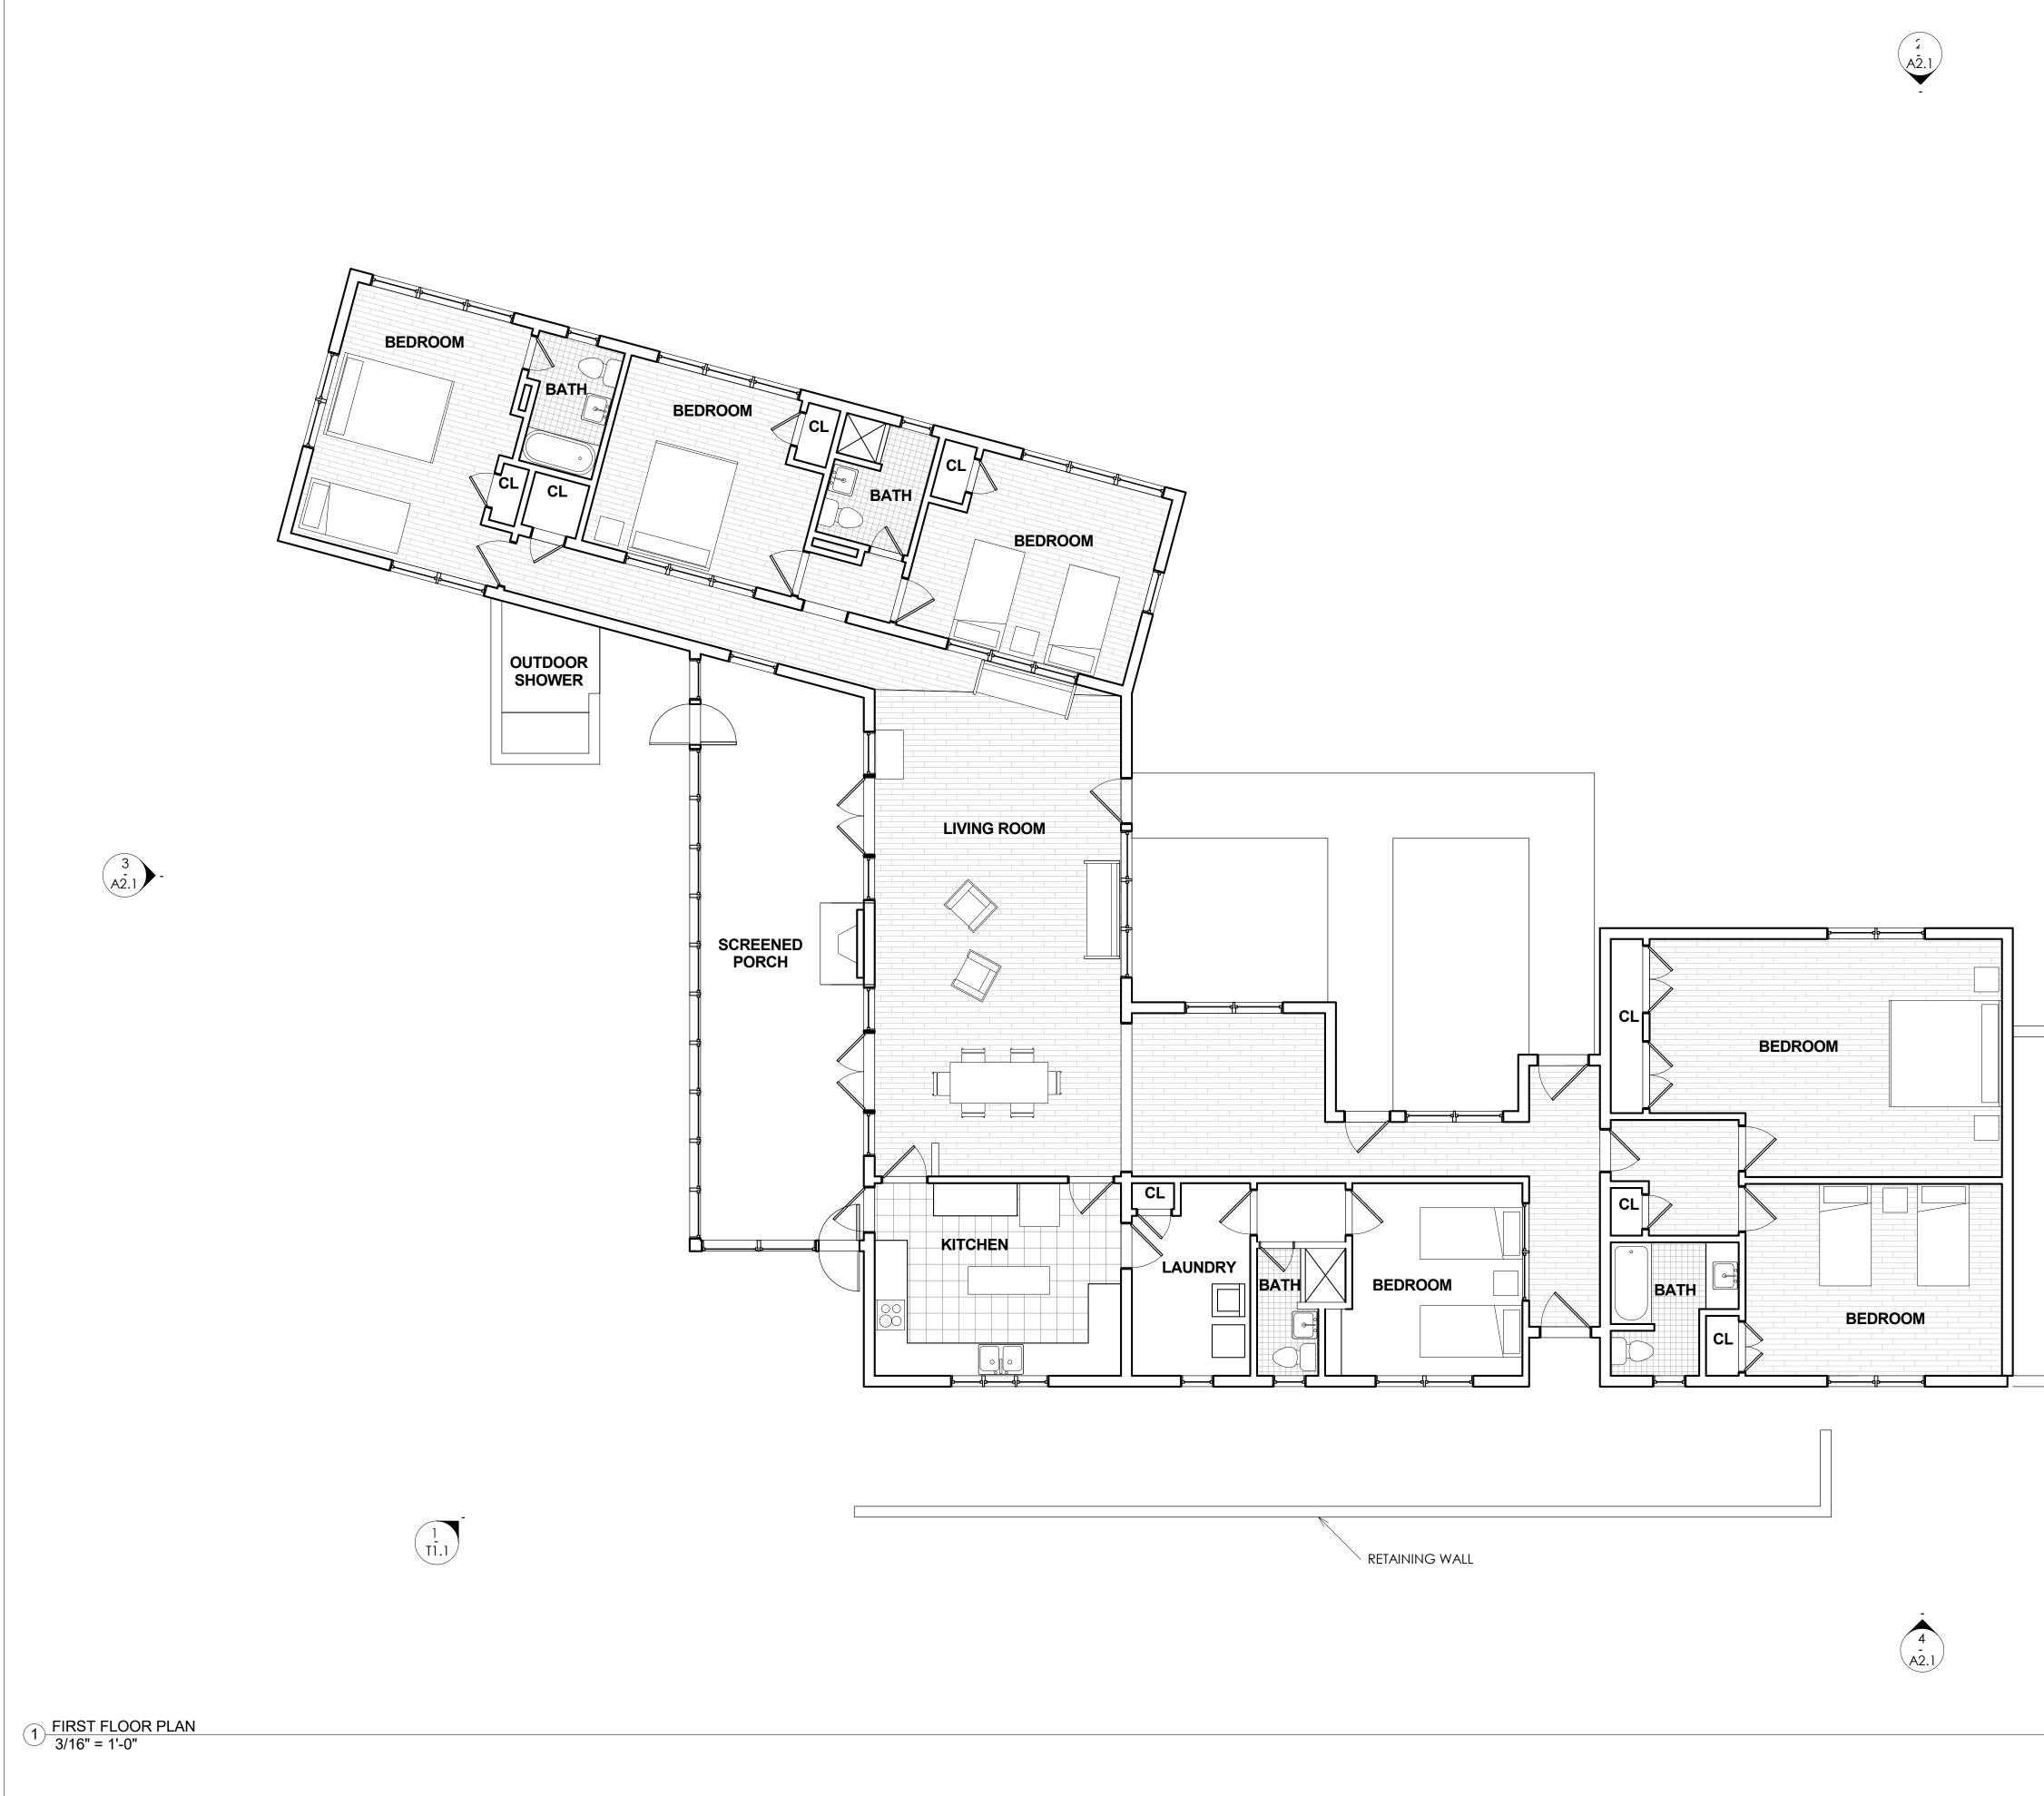

| i<br>Aī.2 |   |             |                                                                 |                     |
|-----------|---|-------------|-----------------------------------------------------------------|---------------------|
|           |   |             | PROJECT NAME:<br>170 OCEA<br>SOUTHERN<br>NORTH CA               | <b>SHORES</b>       |
|           |   |             | REVISIONS:<br>AS- BUILTS                                        | DATE:<br>8 / 23 / 1 |
|           | 7 | - 1<br>AŽ.1 | DRAWING NAME<br>FIRST FL<br>PLA                                 | OOR                 |
| GARAGE    |   |             | PRELIMINARY<br>NOT F<br>CONSTRU<br>DRAWN BY:<br>DATE:<br>SCALE: | OR                  |
|           |   |             | STAMP:                                                          |                     |
|           |   |             | SHEET:                                                          | .1                  |