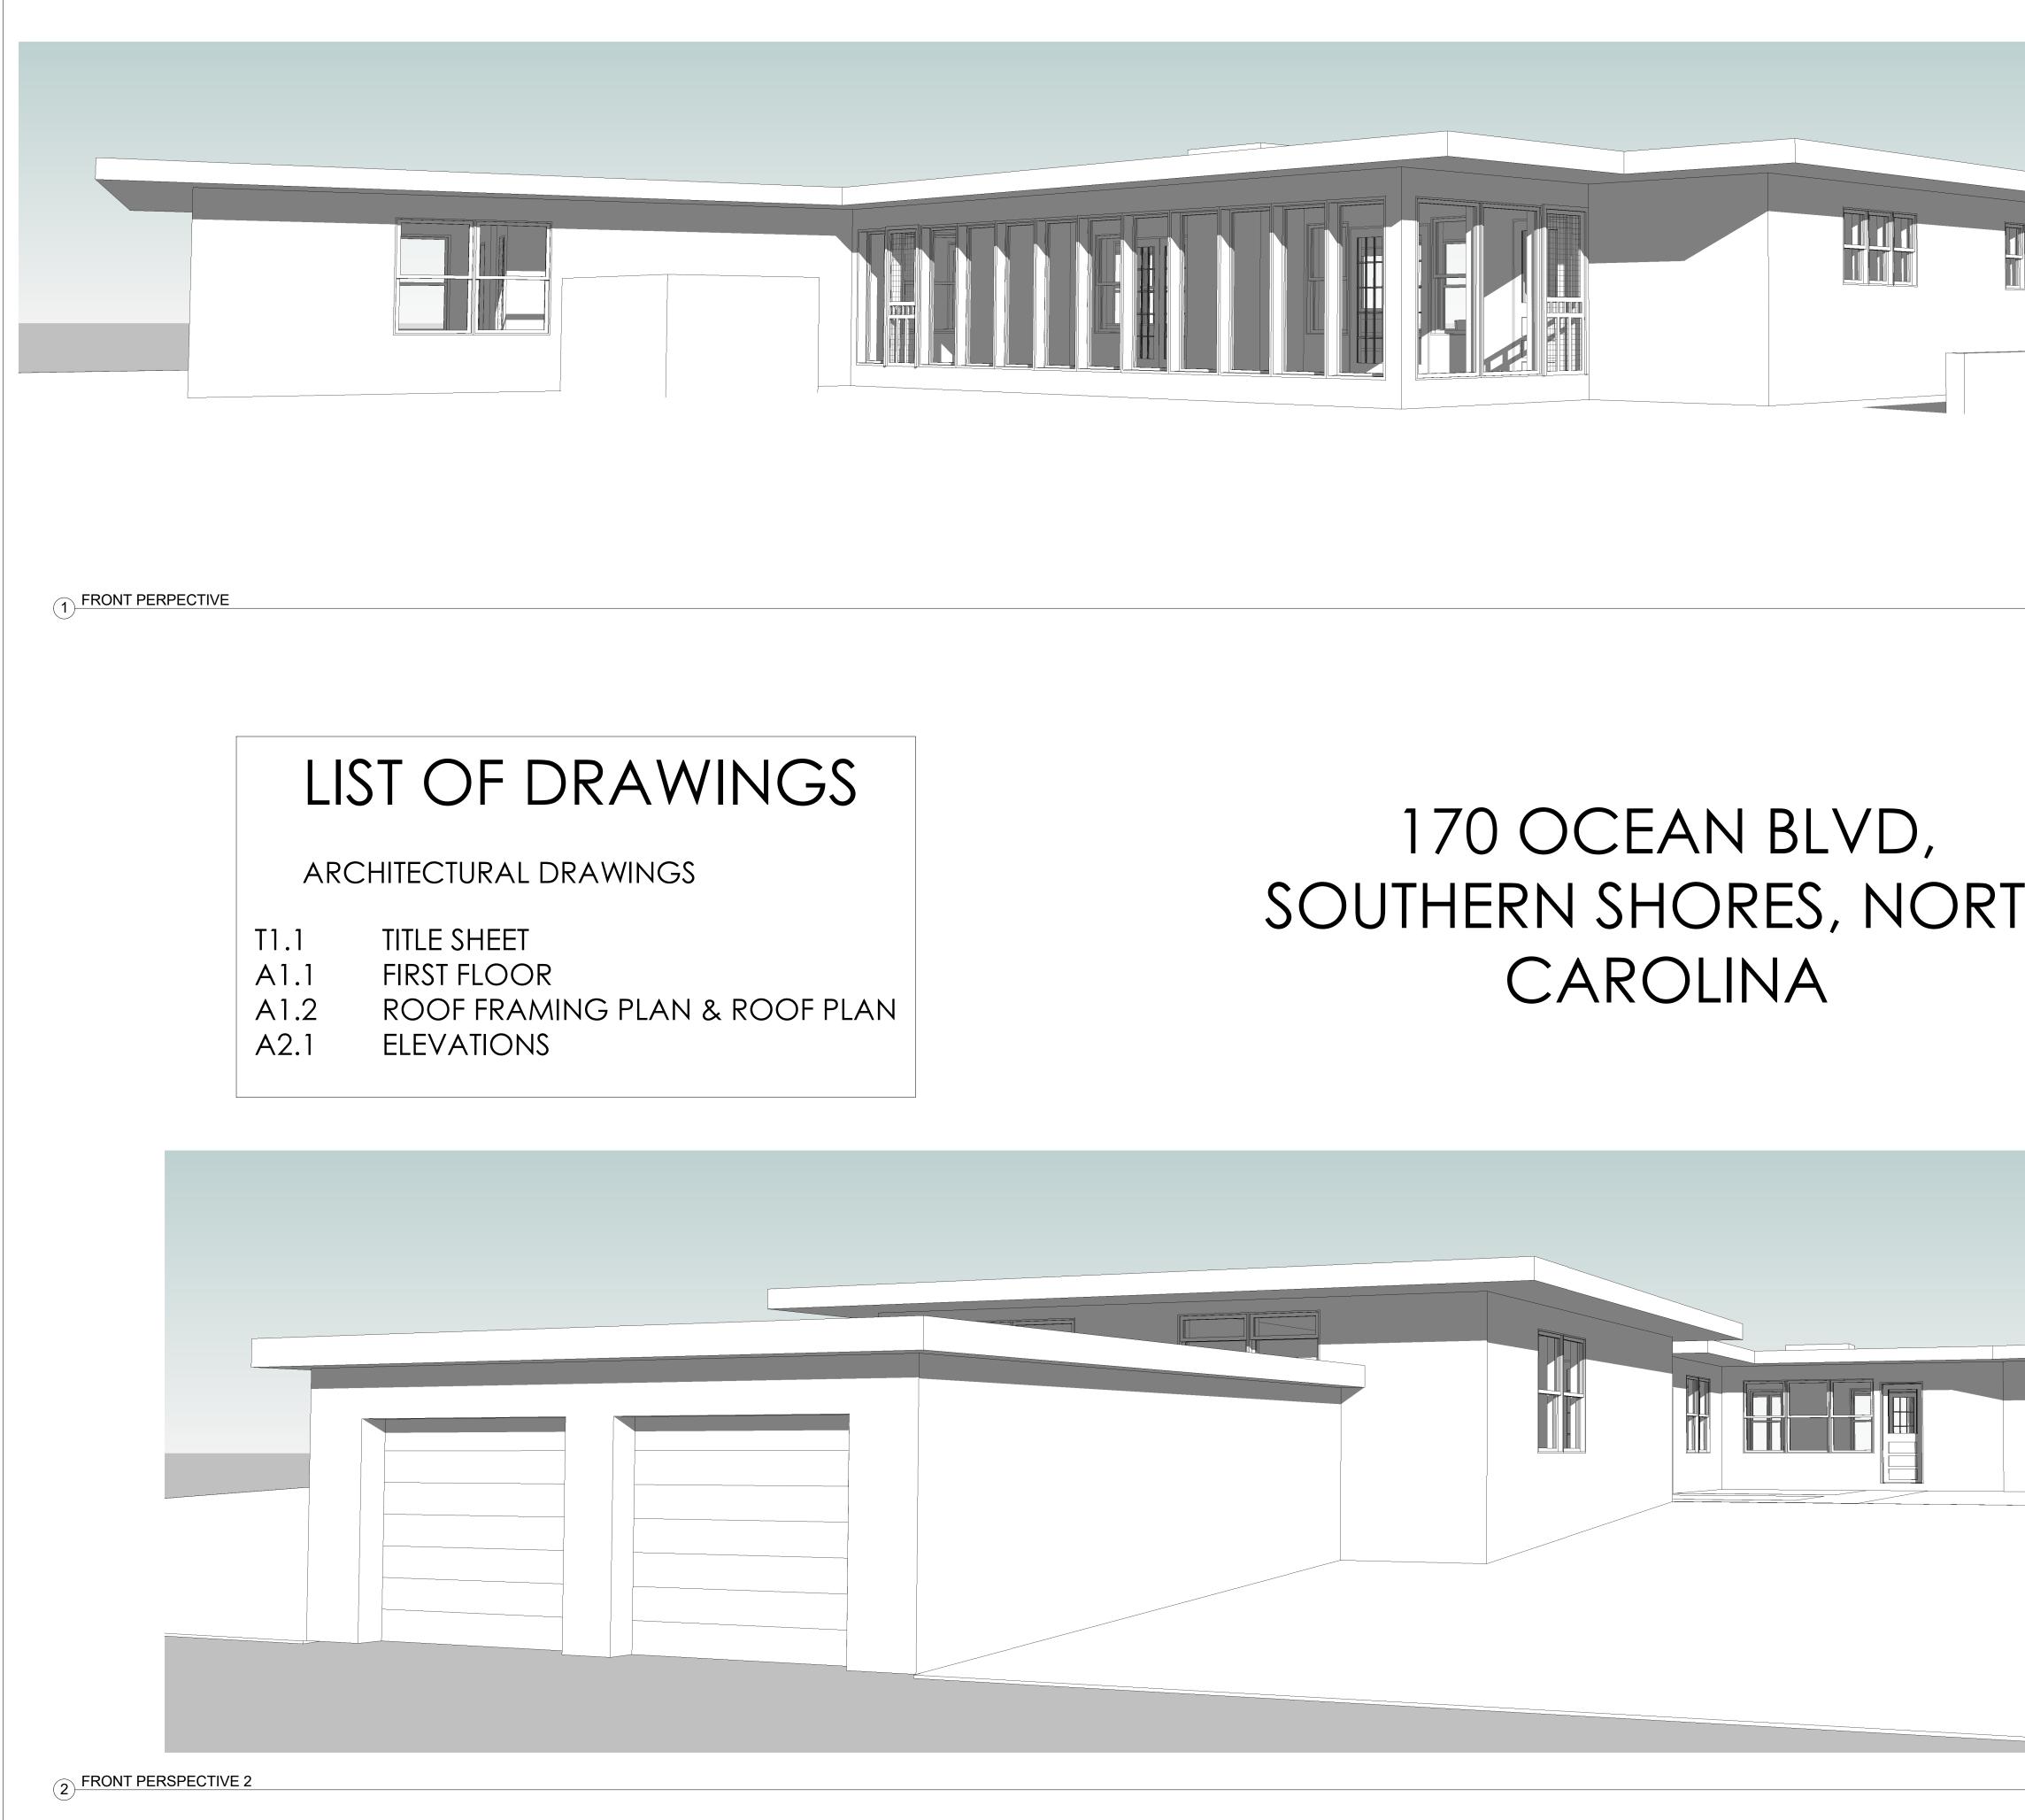

|   | PROJECT NAME:<br>170 OCEAN BLVD<br>SOUTHERN SHORES<br>NORTH CAROLINA                        |
|---|---------------------------------------------------------------------------------------------|
| Τ | REVISIONS:  DATE:    AS-BUILTS  8 / 23 / 19                                                 |
|   | DRAWN BY: DF<br>DATE: 8 / 23 / 19<br>SCALE: SEE PLANS<br>STAMP:<br>STAMP:<br>SHEET:<br>T1.1 |