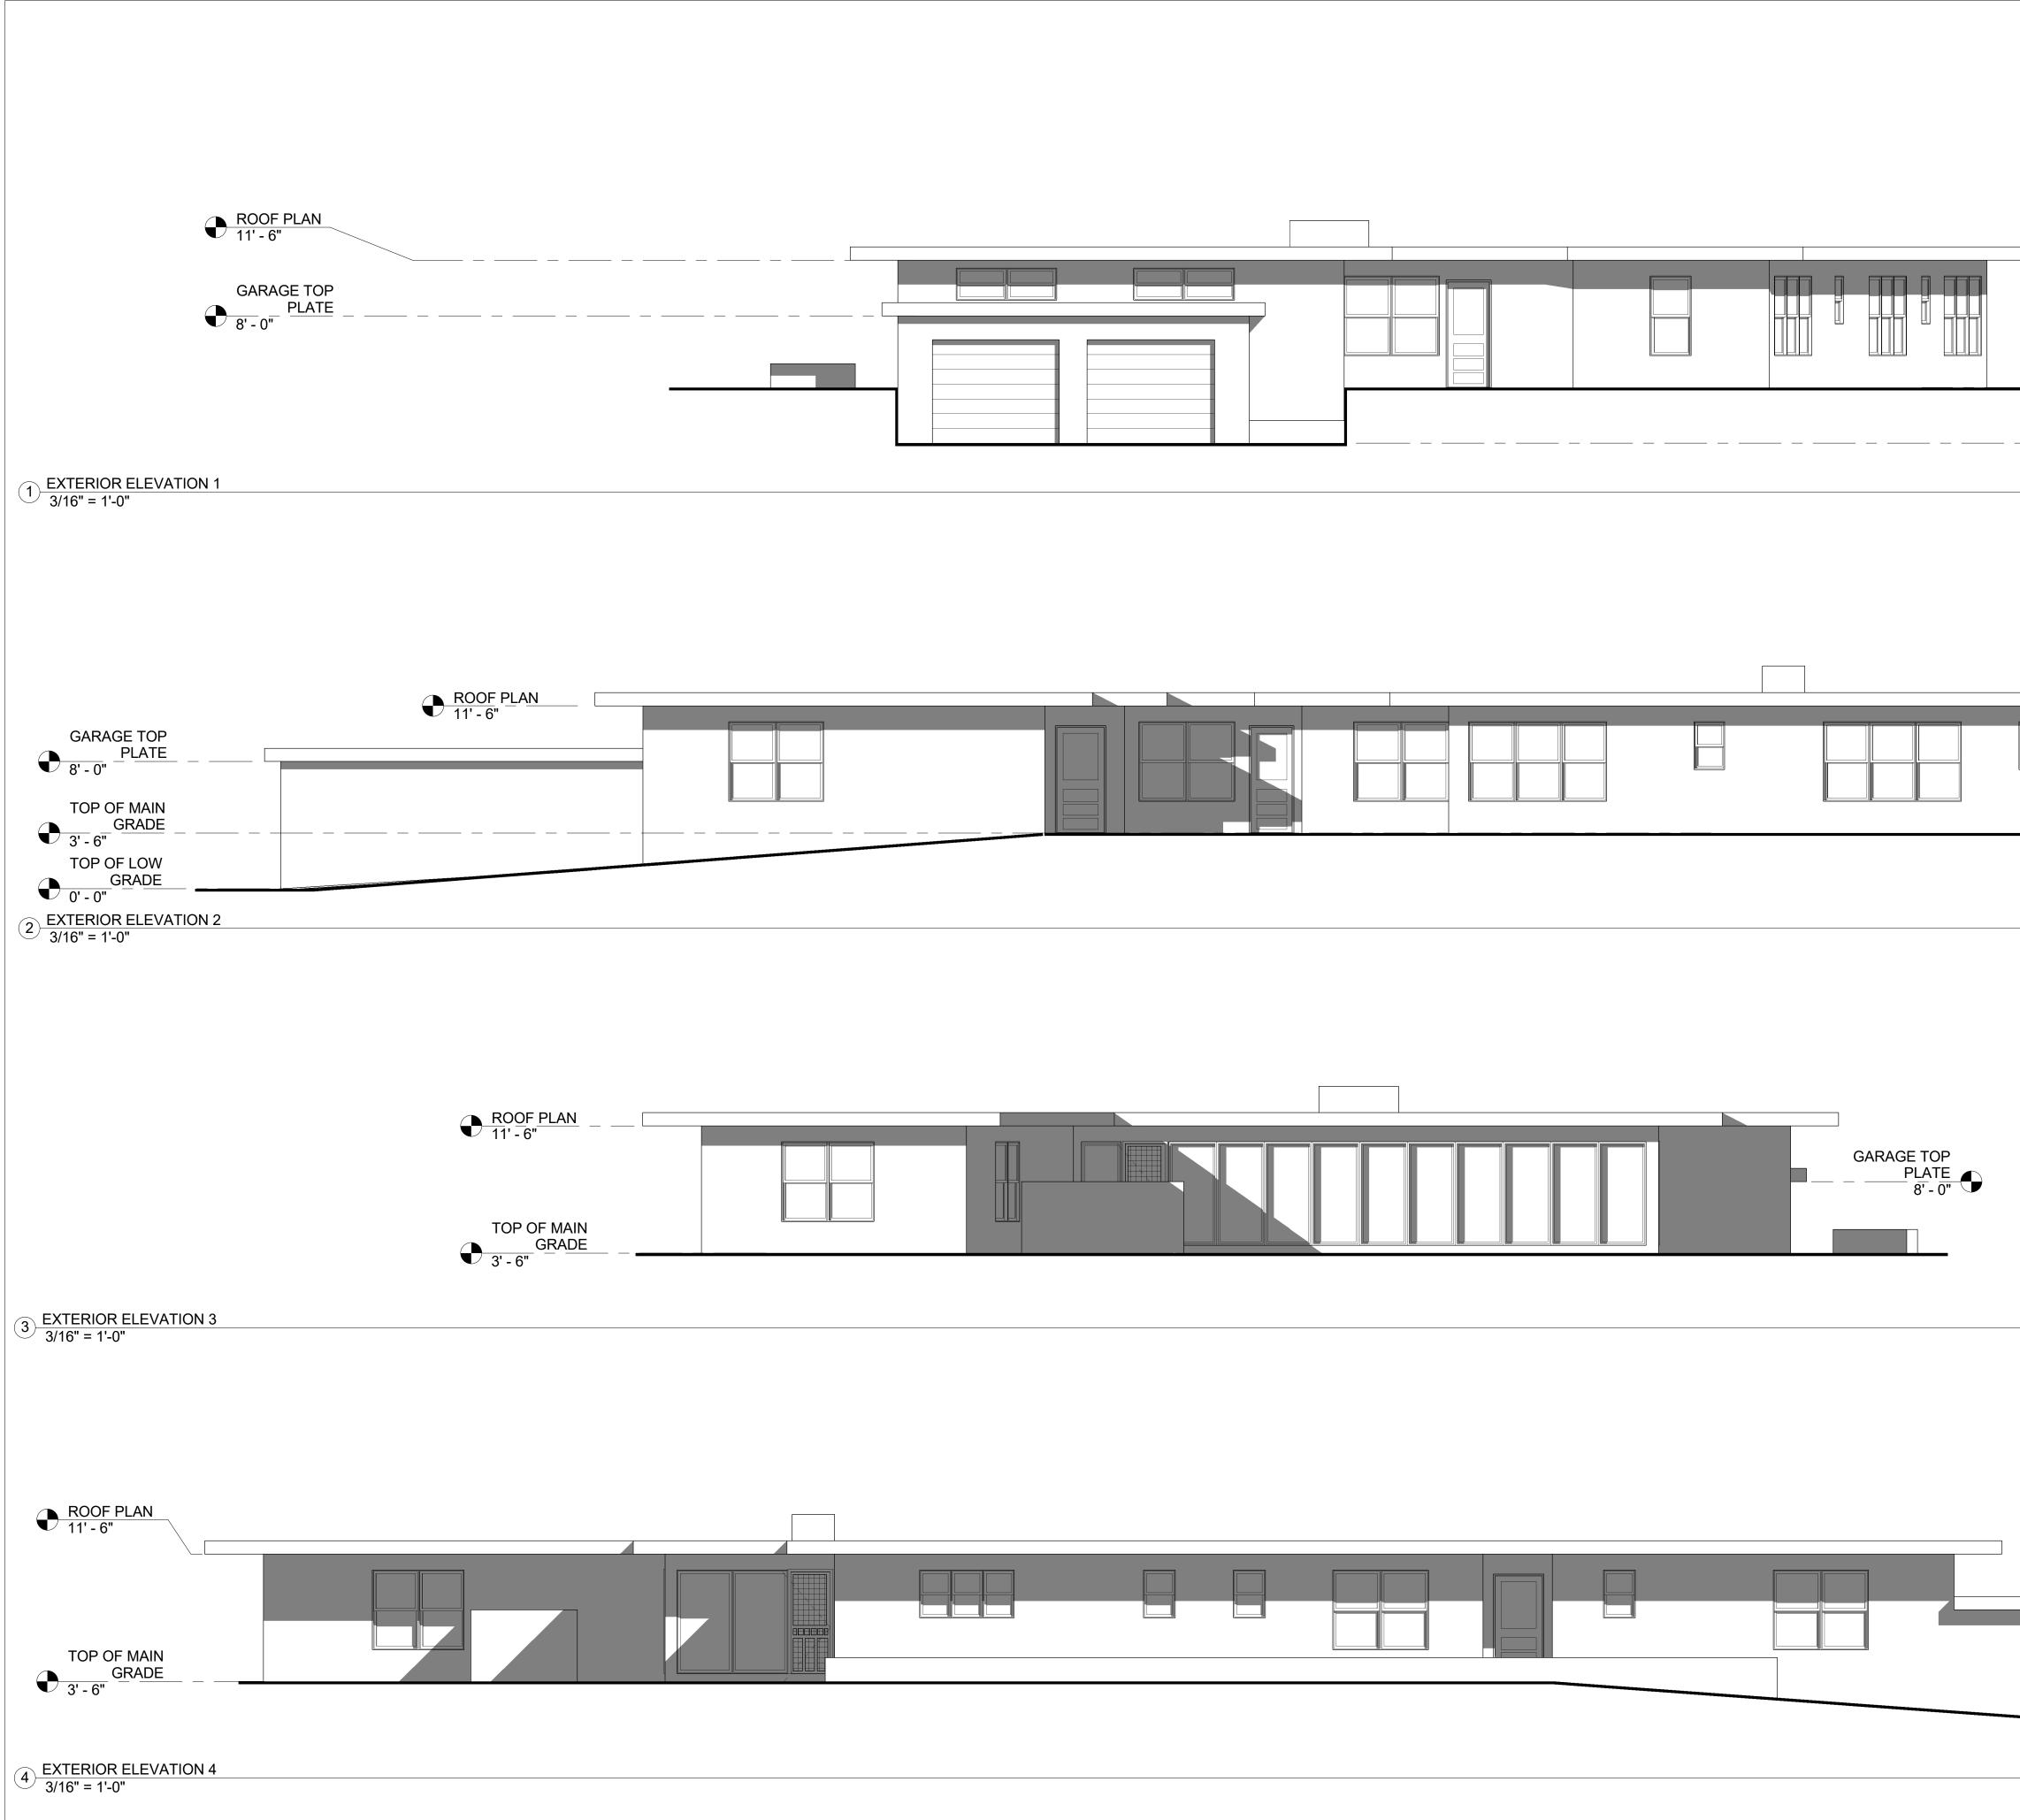

| TOP OF MAIN<br>GRADE<br>3' - 6" |                                                  |             |
|---------------------------------|--------------------------------------------------|-------------|
| TOP OF LOW<br>                  | PROJECT NAME:                                    |             |
| 0-0                             |                                                  |             |
|                                 | 170 OCEAN<br>SOUTHERN S                          | HORES       |
|                                 | NORTH CAR                                        |             |
|                                 | REVISIONS:                                       | DATE:       |
|                                 | AS- BUILTS                                       | 8 / 23 / 19 |
|                                 |                                                  |             |
|                                 |                                                  |             |
|                                 |                                                  |             |
|                                 | DRAWING NAME:                                    |             |
|                                 | ELEVATIONS                                       |             |
|                                 |                                                  |             |
|                                 | PRELIMINARY DRAWINGS<br>NOT FOR<br>CONSTRUCTION: |             |
|                                 | DRAWN BY:                                        | DF          |
|                                 | DATE:                                            | 8 / 23 / 19 |
|                                 | SCALE:                                           | SEE PLANS   |
|                                 | STAMP:                                           |             |
|                                 |                                                  |             |
|                                 |                                                  |             |
|                                 |                                                  |             |
| GARAGE TOP<br>                  |                                                  |             |
| 8' - 0"                         |                                                  |             |
| TOP OF LOW                      |                                                  |             |
| GRADE<br>0' - 0"                |                                                  |             |
|                                 | A2.1                                             |             |
|                                 |                                                  |             |