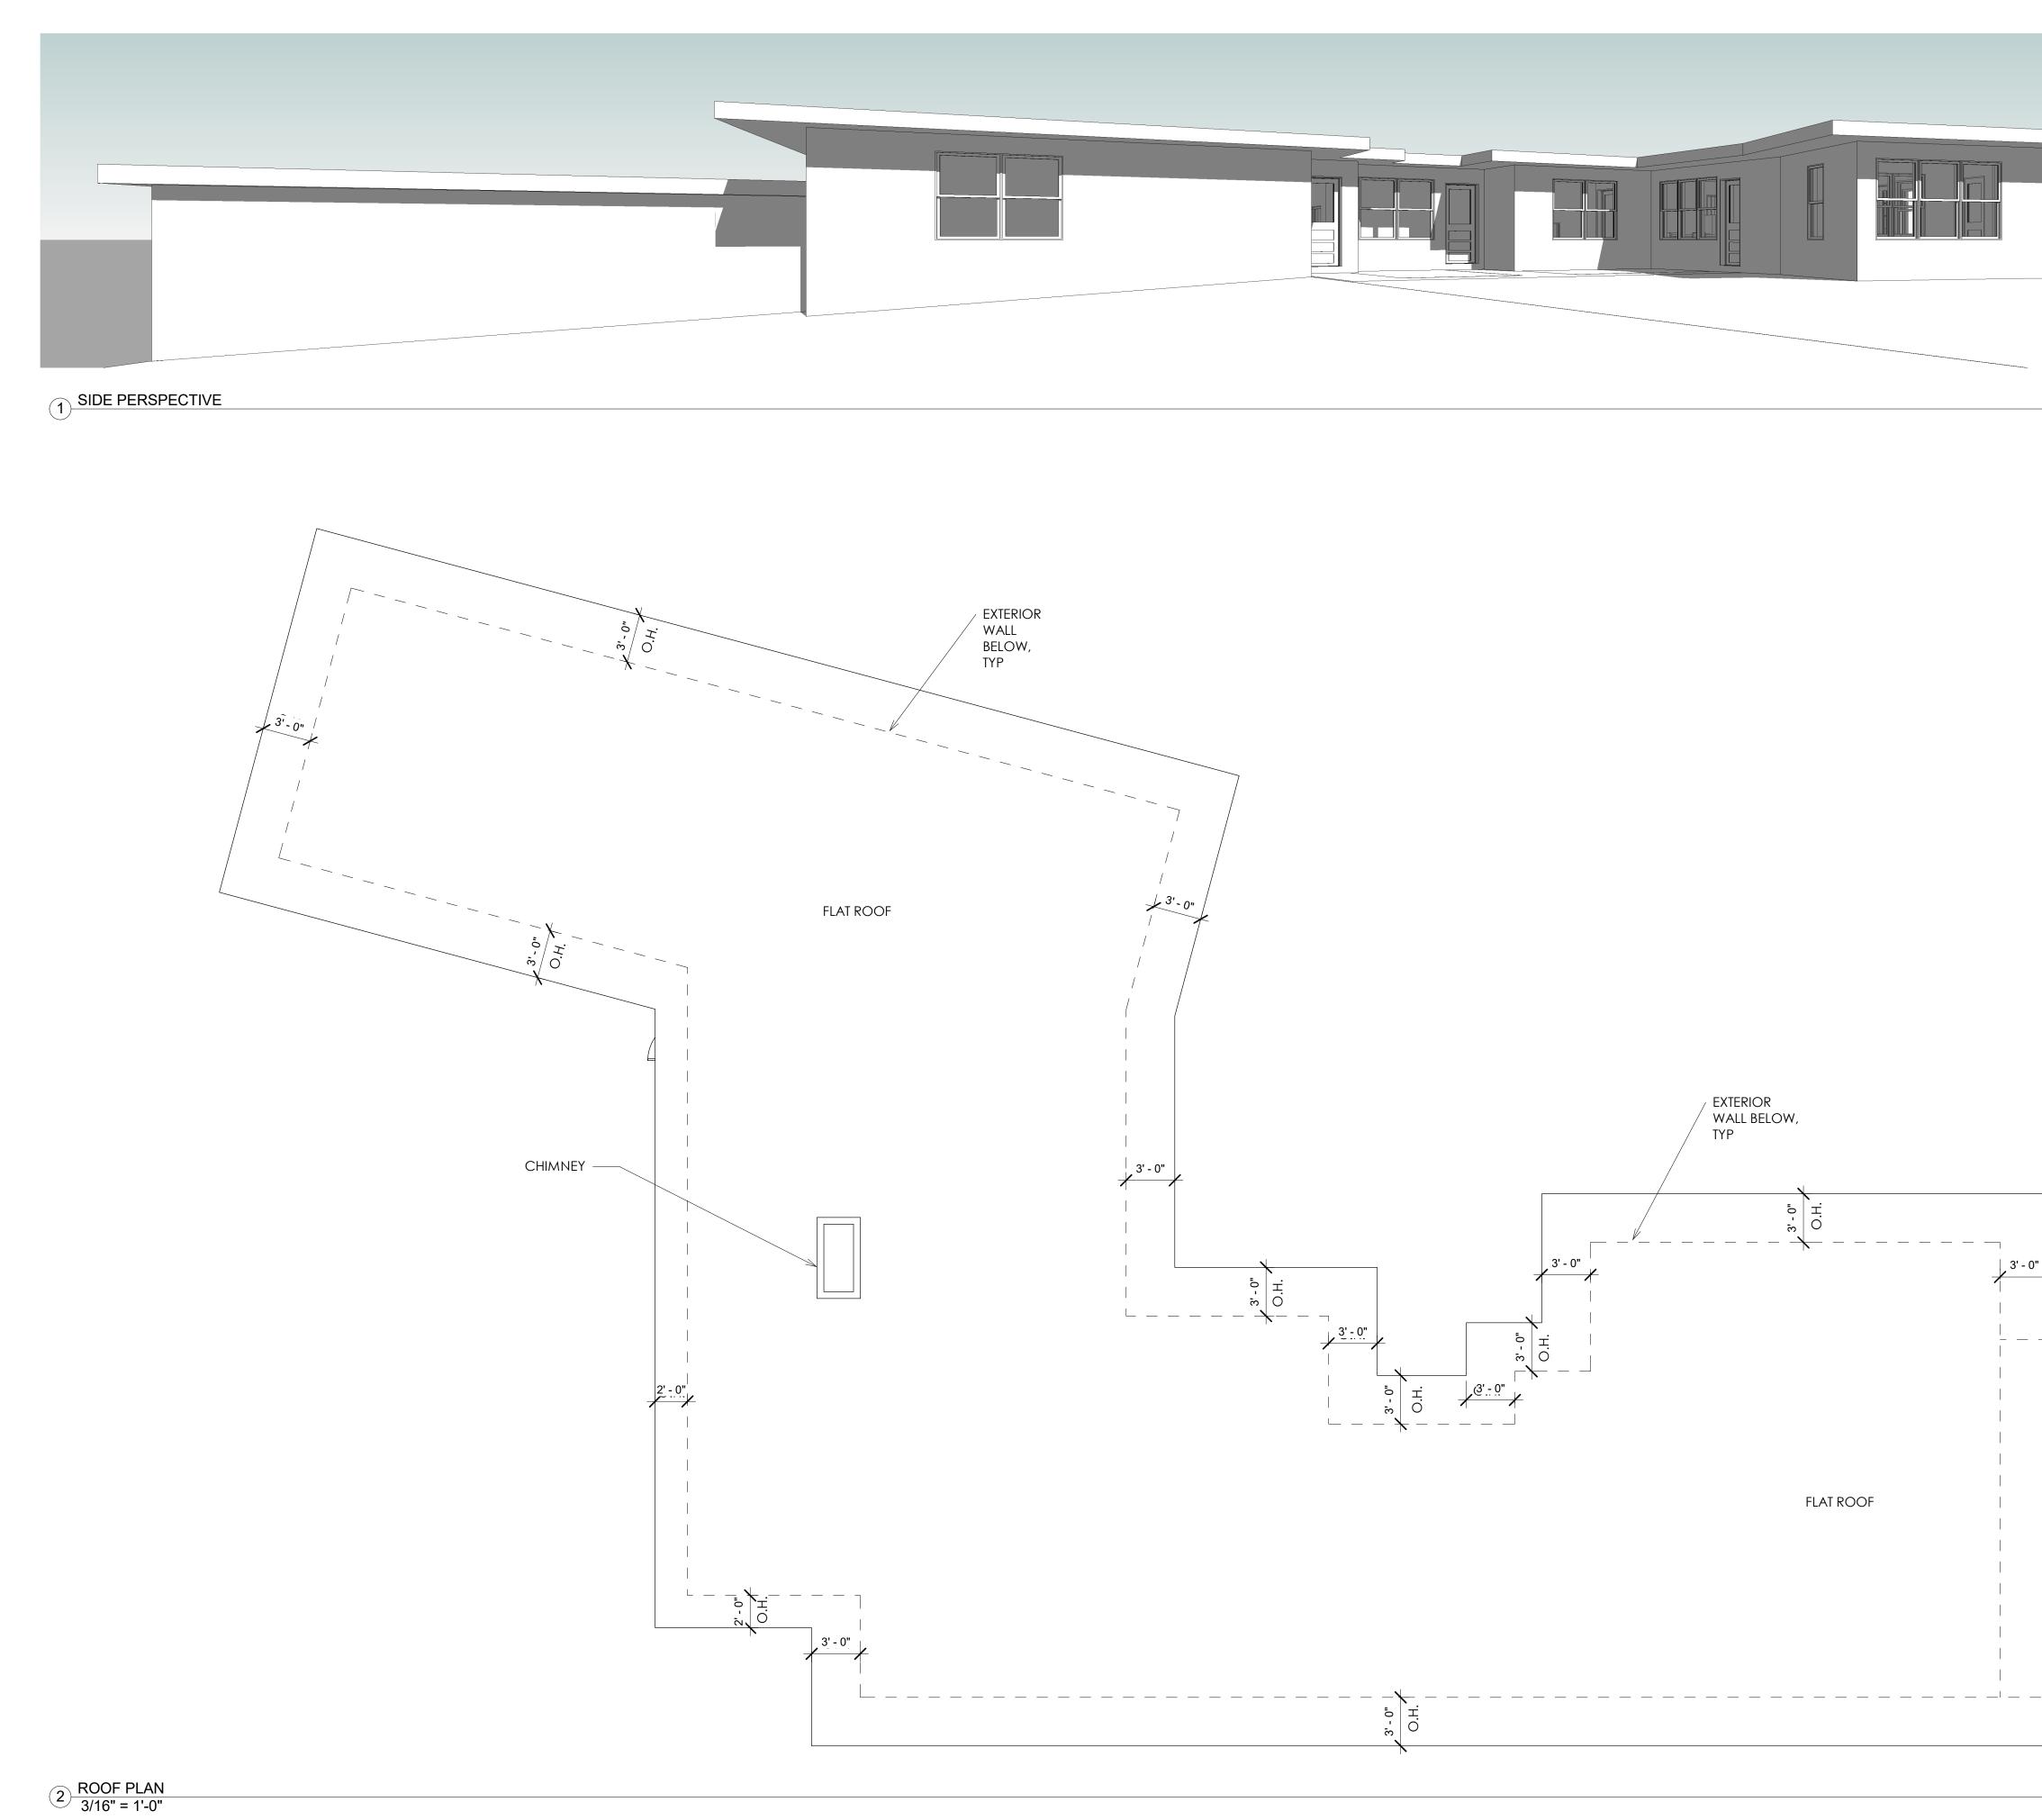

| - 0" |           |  |
|------|-----------|--|
|      | FLAT ROOF |  |

| PROJECT NAME:                   |                 |
|---------------------------------|-----------------|
| 170 OCE<br>Southern<br>North C  | <b>N SHORES</b> |
| REVISIONS:                      | DATE:           |
| AS- BUILTS                      | 8 / 23 / 19     |
|                                 |                 |
|                                 |                 |
| DRAWING NAME                    |                 |
| ROOF                            | PLAN            |
| PRELIMINARY<br>NOT I<br>CONSTRU | OR              |
| DRAWN BY:                       | DF              |
| DATE:                           | 8 / 23 / 19     |
| SCALE:                          | SEE PLANS       |
| STAMP:                          |                 |
|                                 |                 |
|                                 |                 |
|                                 |                 |
|                                 |                 |
|                                 |                 |
|                                 |                 |
| SHEET:                          |                 |