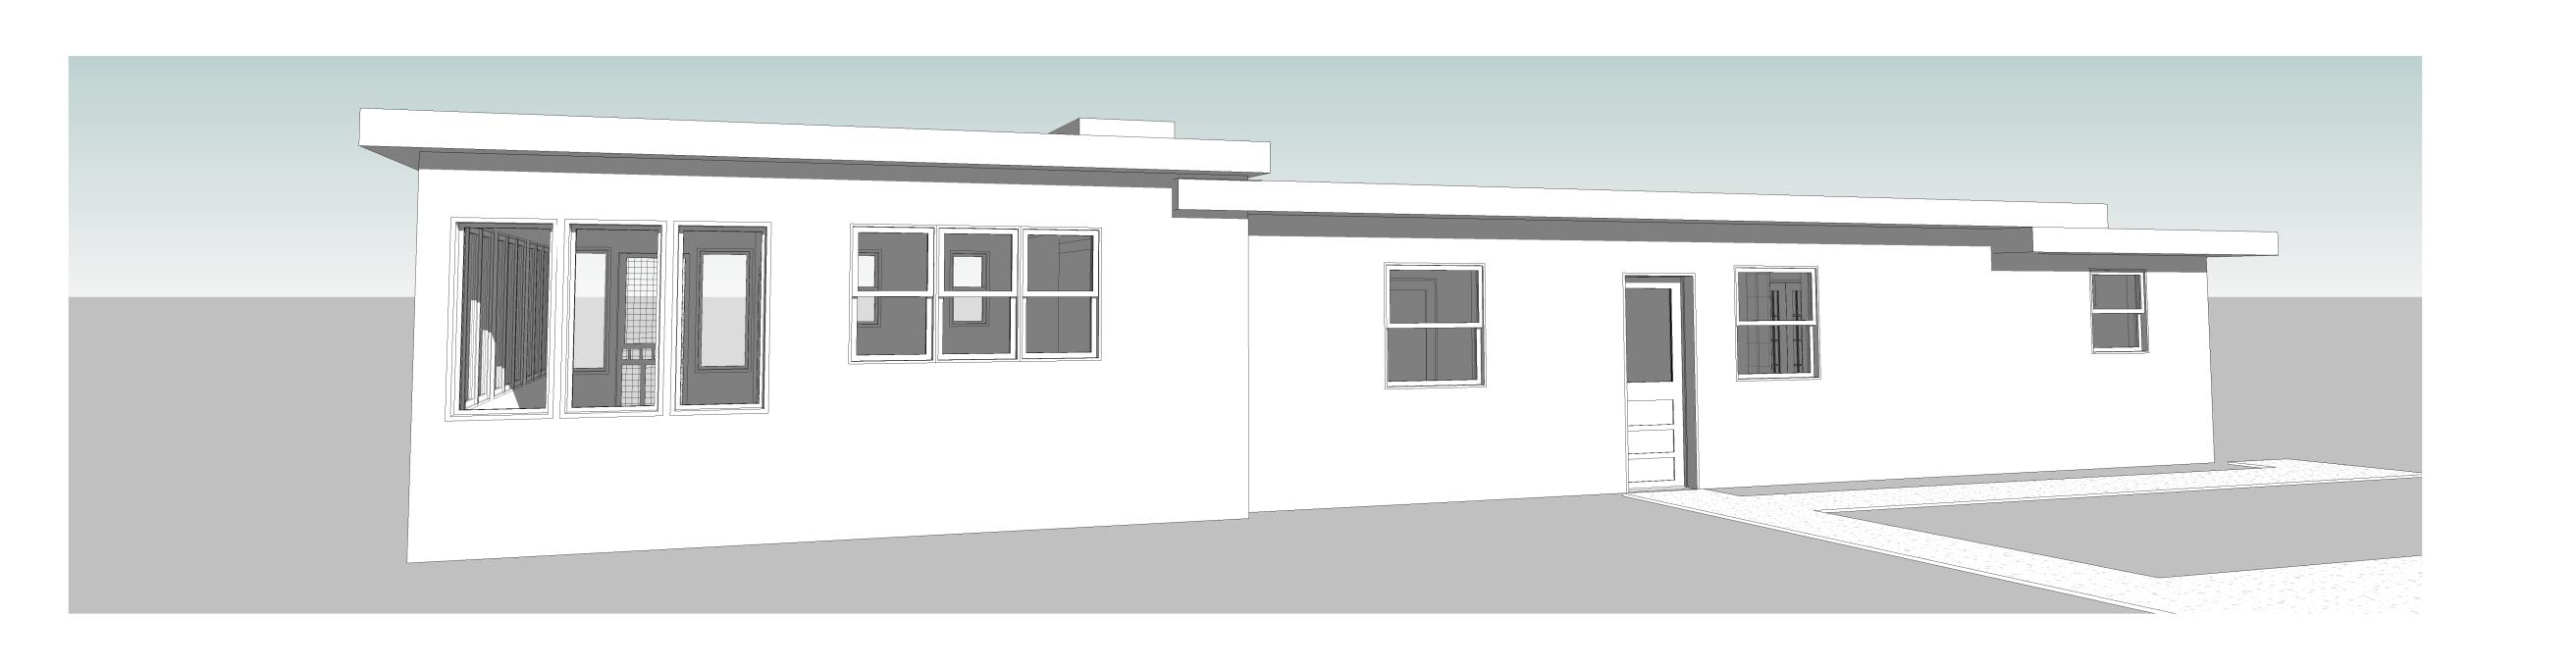

1 FRONT PERPECTIVE

## LIST OF DRAWINGS

## ARCHITECTURAL DRAWINGS

T1.1 TITLE SHEET

A1.1 FIRST FLOOR
A1.2 ROOF FRAMING PLAN & ROOF PLAN

A2.1 ELEVATIONS

## 23 PORPOISE RUN, SOUTHERN SHORES, NORTH CAROLINA



PROJECT NAME:

23 PORPOISE RUN SOUTHERN SHORES NORTH CAROLINA

REVISIONS: DATE:

AS- BUILTS 5 / 10 / 19

DRAWING NAME:

TITLE SHEET

PRELIMINARY DRAWINGS NOT FOR CONSTRUCTION:

DRAWN BY: DF

DATE: 5 / 10 / 19

SEE PLANS

STAMP:

SCALE:

SHEE

T1.1

(2) FRONT PERSPECTIVE 2





REVISIONS: 5 / 10 / 19 AS- BUILTS 3 BACK PERSPECTIVE

ROOF FRAMING PLAN . ⊤ 6.



1 ROOF FRAMING PLAN 3/16" = 1'-0"

|                   |               | 1'-6"<br>O.H.            | 1-1-6<br>H.O.H. | 1' - 6"<br>O.H.