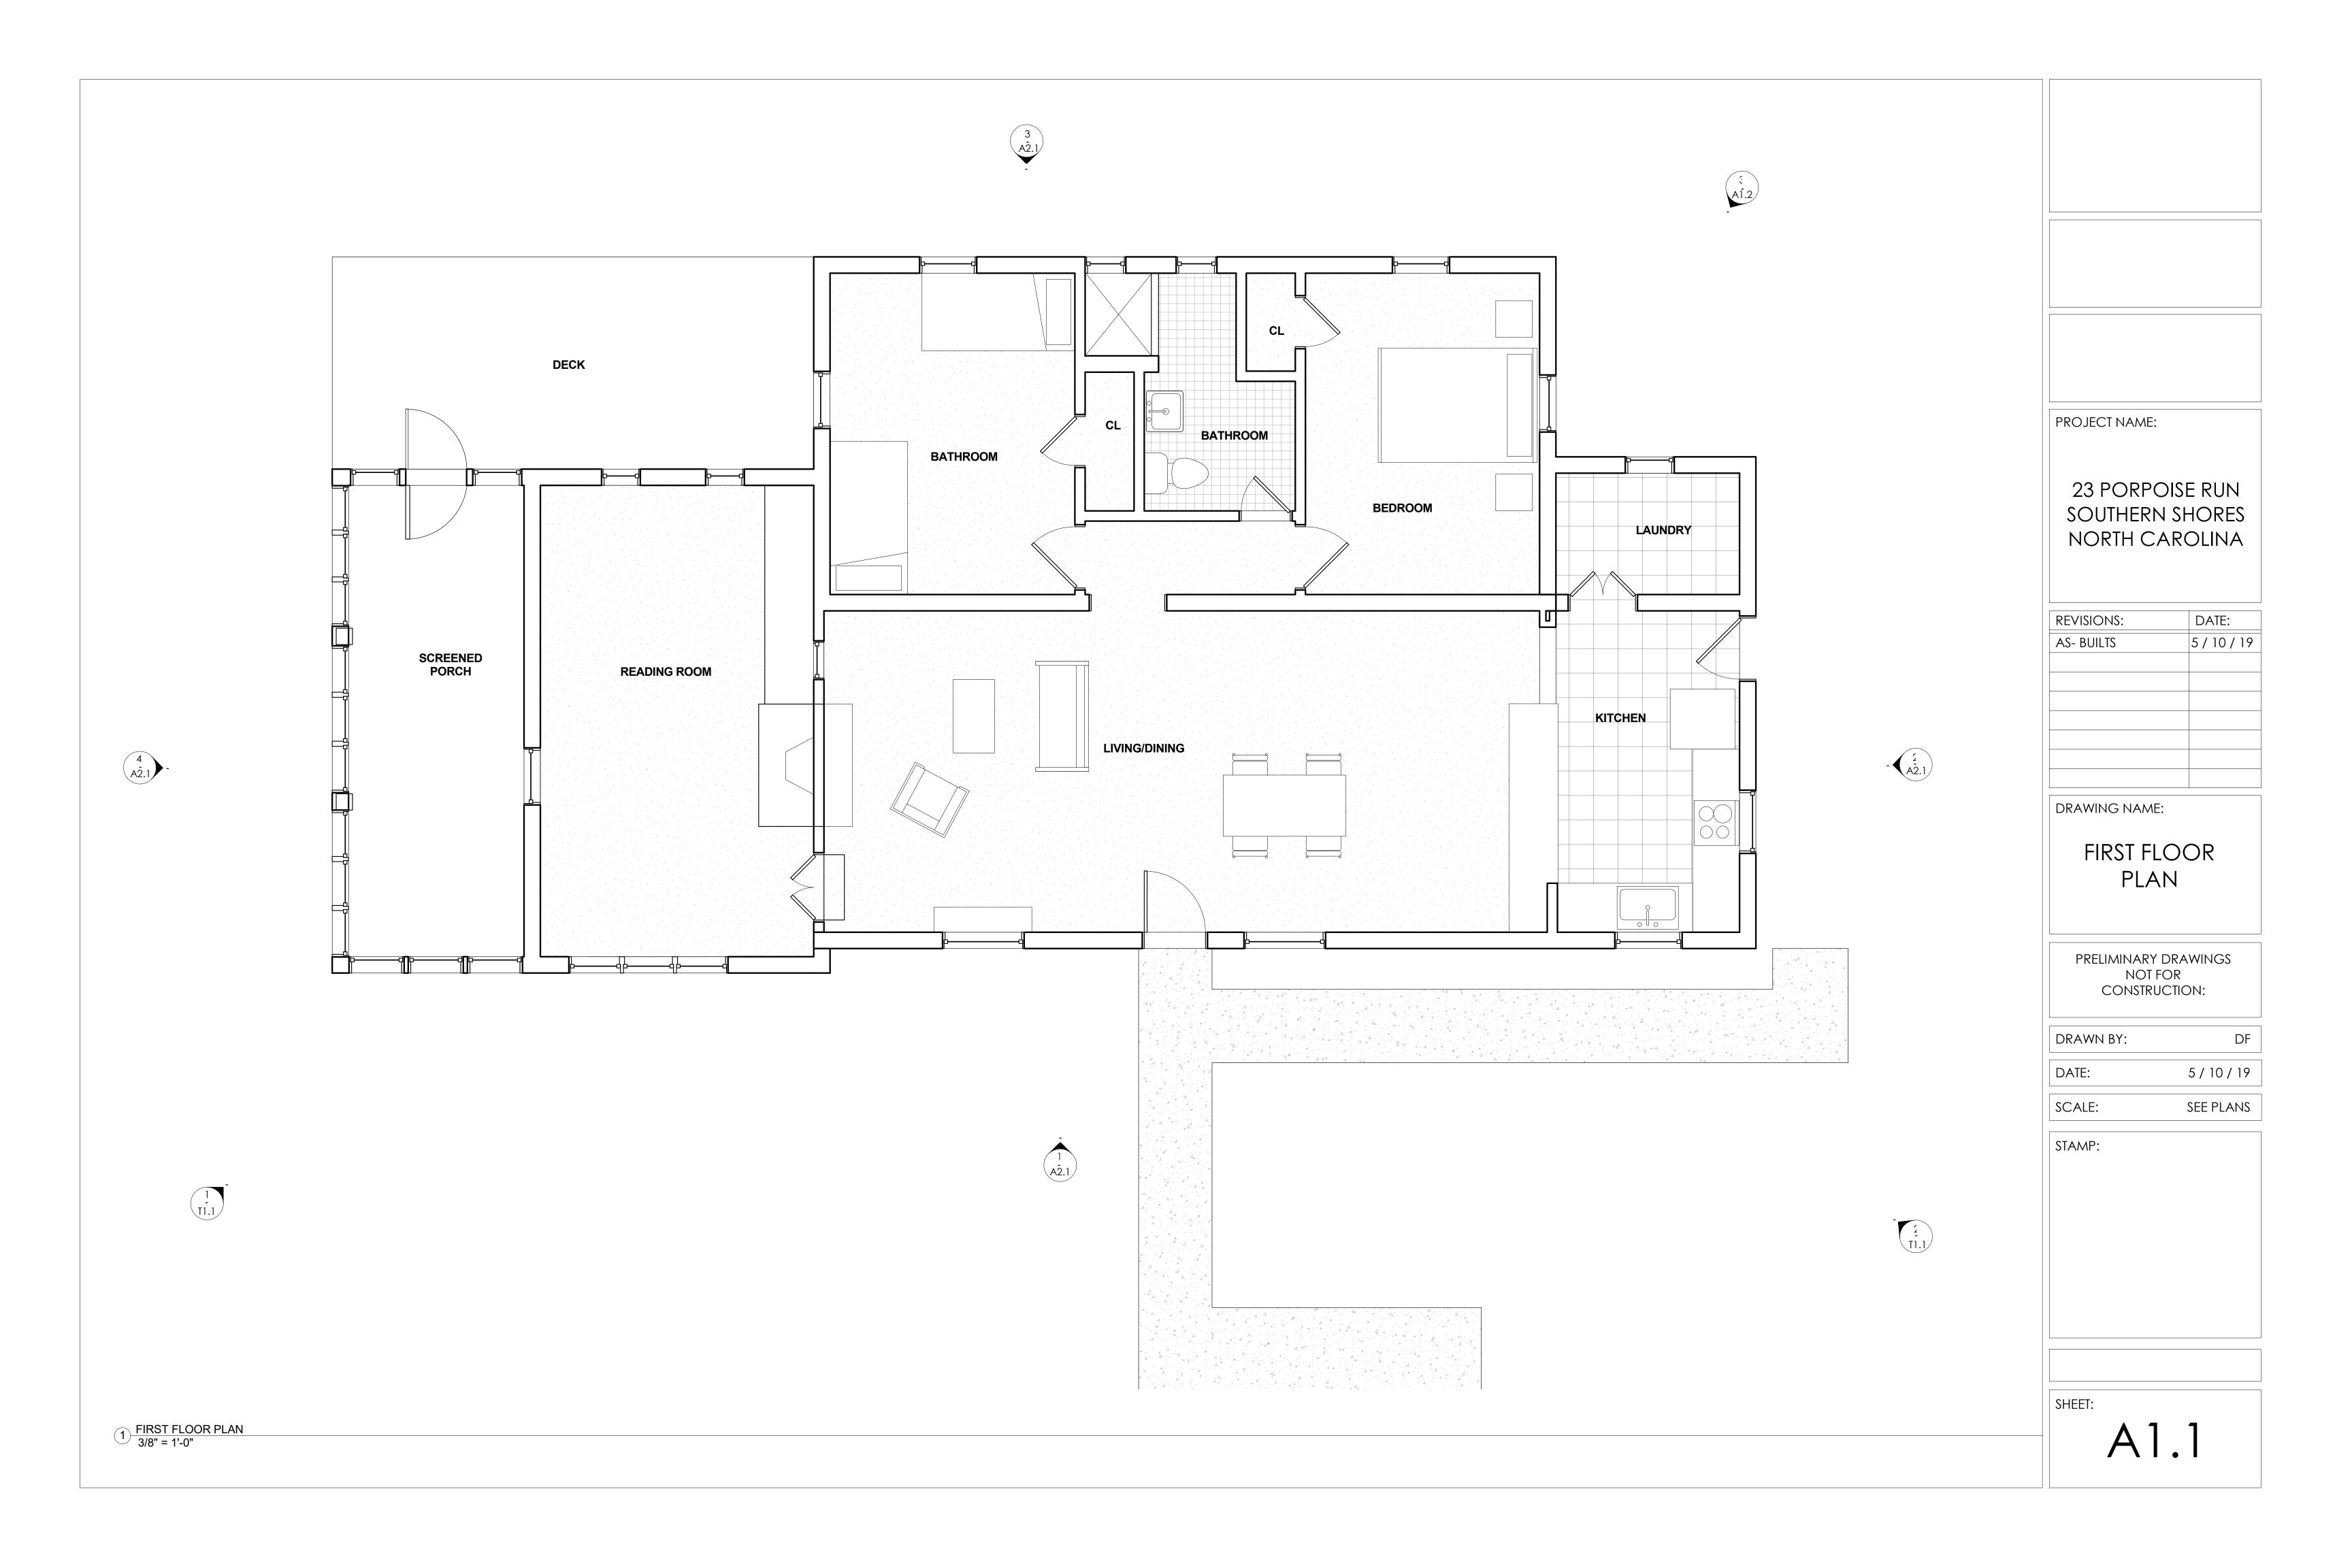

## 23 PORPOISE RUN, SOUTHERN SHORES, NORTH CAROLINA

PROJECT NAME:

23 PORPOISE RUN SOUTHERN SHORES NORTH CAROLINA

REVISIONS: DATE:

AS- BUILTS 5 / 10 / 19

DRAWING NAME:

TITLE SHEET

PRELIMINARY DRAWINGS NOT FOR CONSTRUCTION:

DRAWN BY: DF

DATE: 5 / 10 / 19

SEE PLANS

STAMP:

SCALE:

SHEE

T1.1

(2) FRONT PERSPECTIVE 2