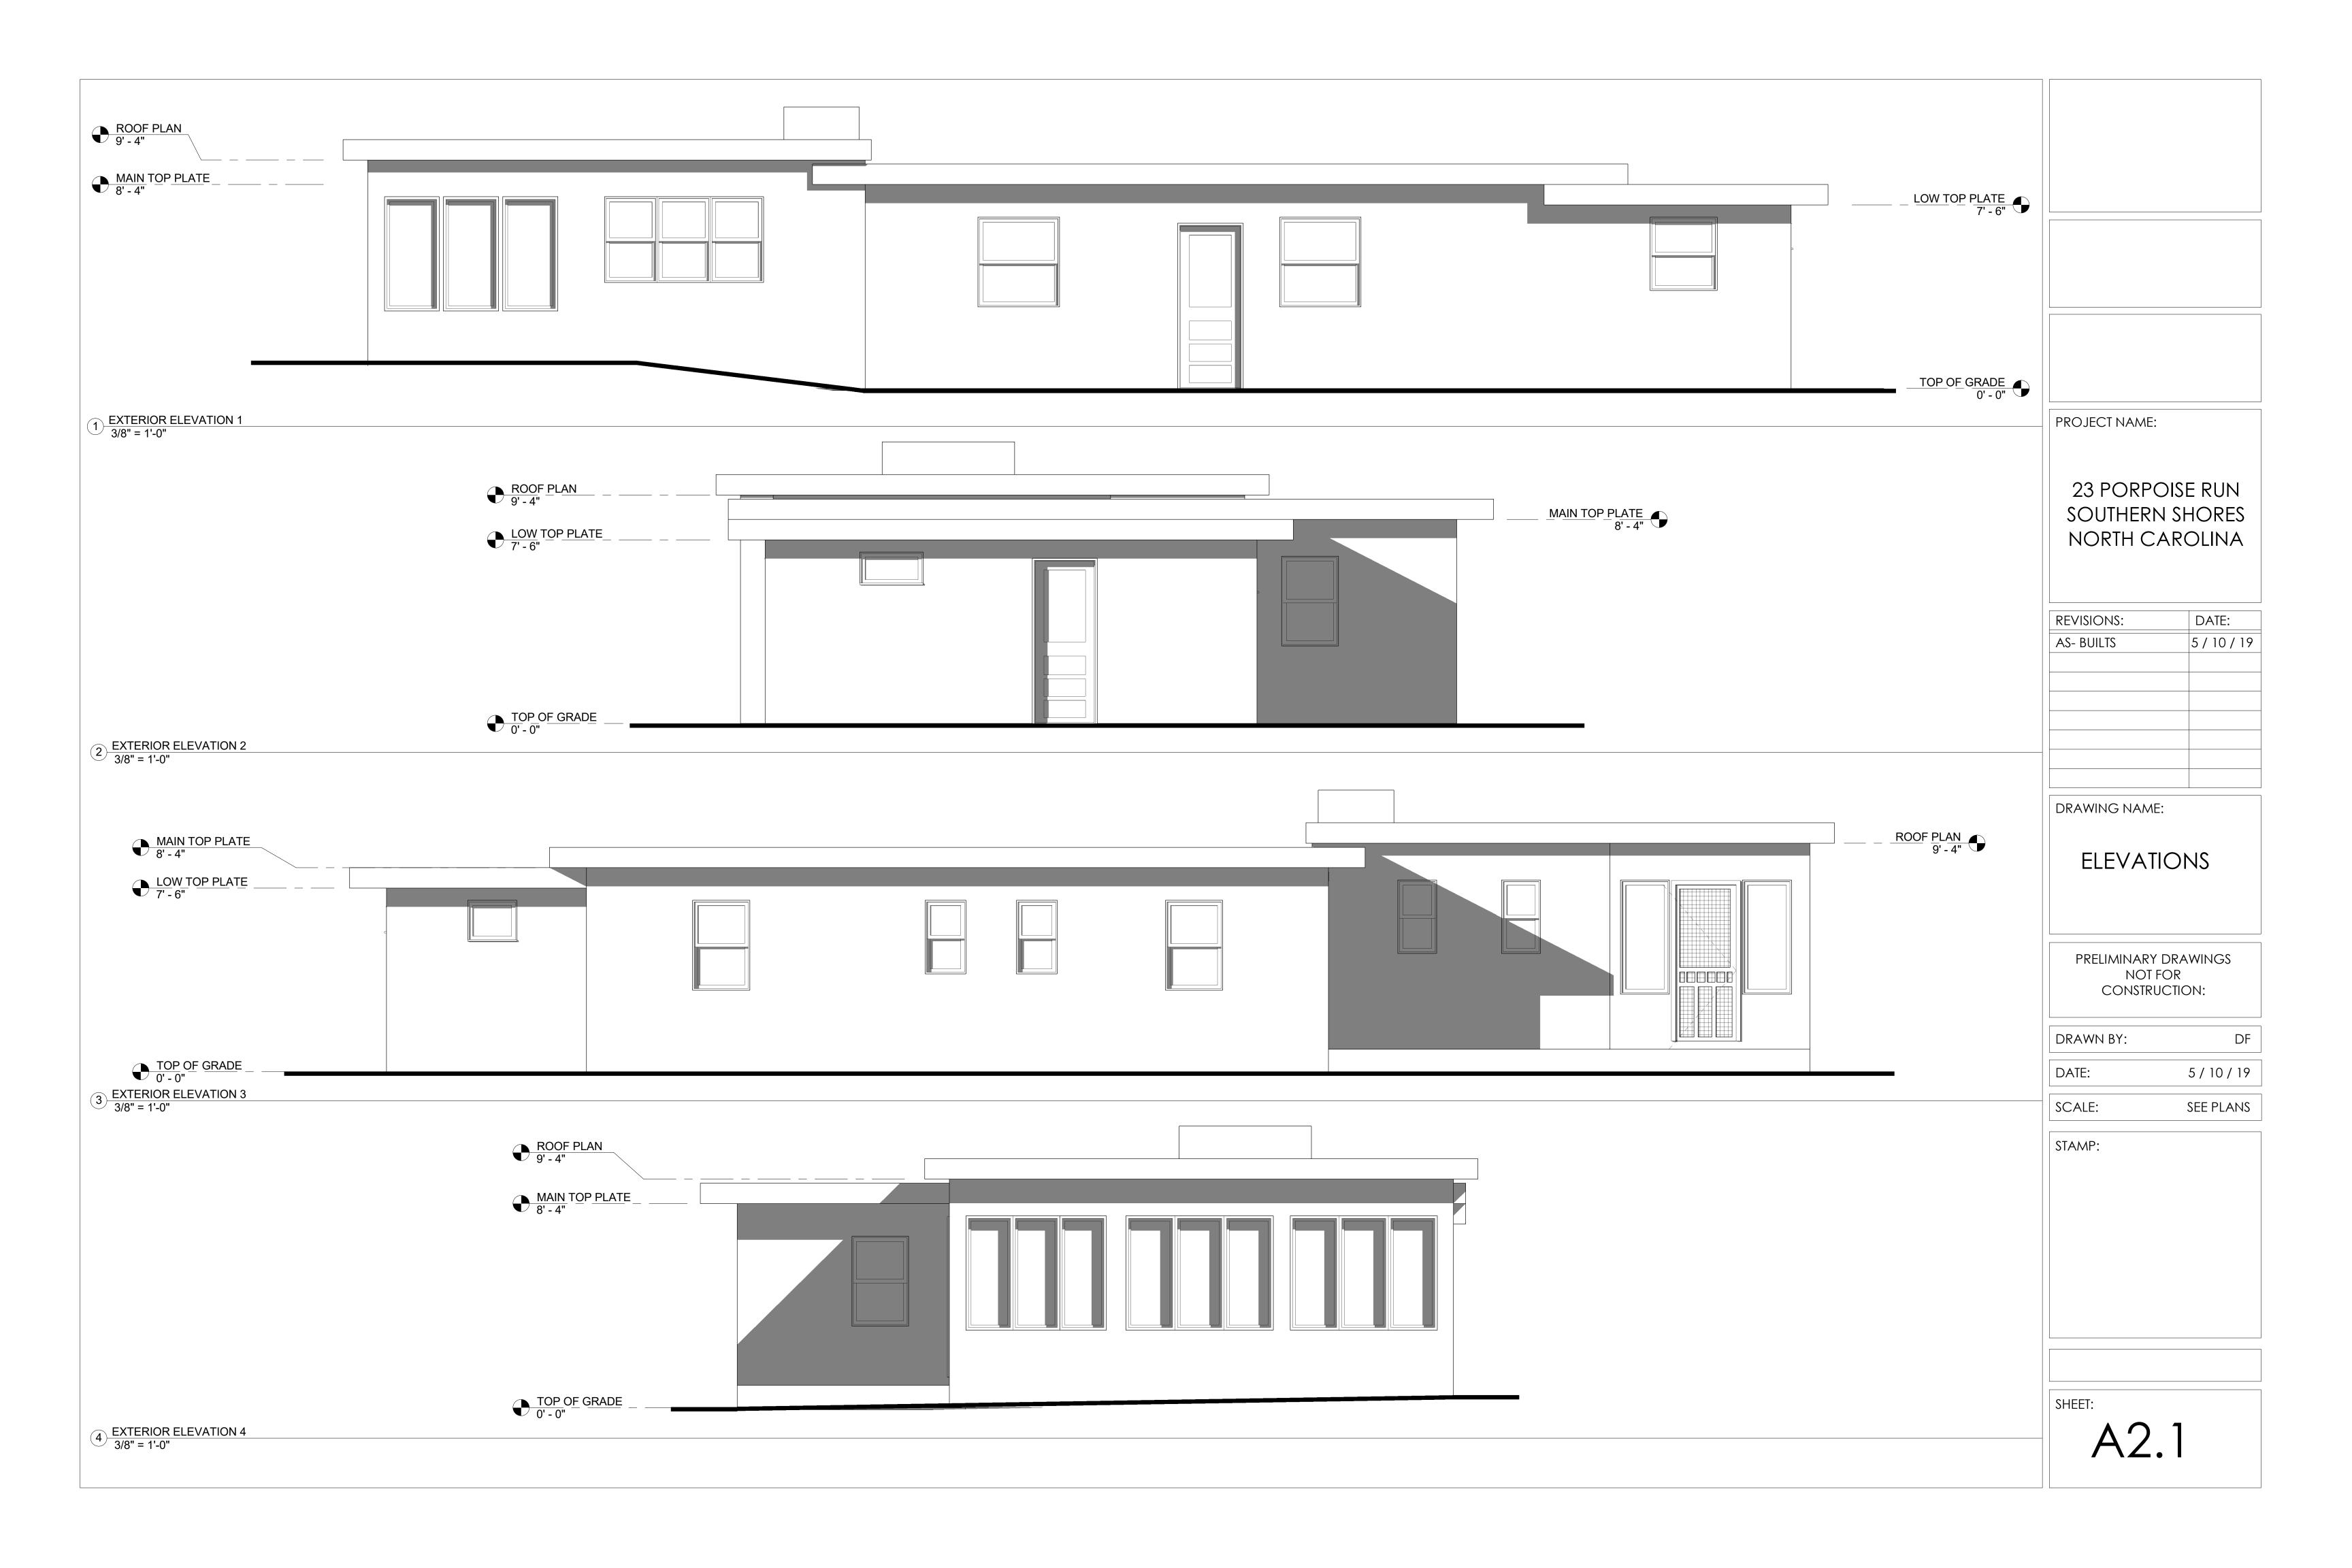

## ARCHITECTURAL DRAWINGS

T1.1 TITLE SHEET

A1.1 FIRST FLOOR
A1.2 ROOF FRAMING PLAN & ROOF PLAN

A2.1 ELEVATIONS

## 23 PORPOISE RUN, SOUTHERN SHORES, NORTH CAROLINA

PROJECT NAME:

23 PORPOISE RUN SOUTHERN SHORES NORTH CAROLINA

REVISIONS: DATE:

AS- BUILTS 5 / 10 / 19

DRAWING NAME:

TITLE SHEET

PRELIMINARY DRAWINGS NOT FOR CONSTRUCTION: