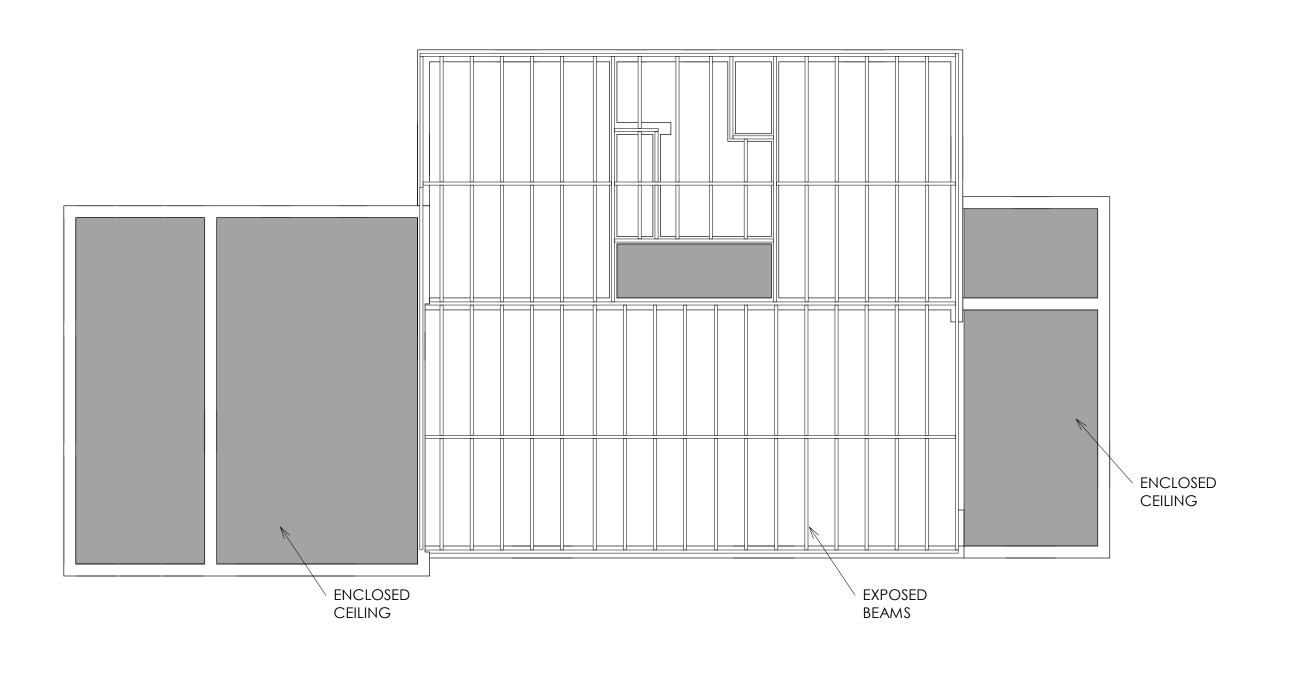

REVISIONS: 5 / 10 / 19 AS- BUILTS 3 BACK PERSPECTIVE

ROOF FRAMING PLAN . ⊤ 6.

1 ROOF FRAMING PLAN 3/16" = 1'-0"

|                   |               | 1'-6"<br>O.H.            | 1-1-6<br>H.O.H. | 1' - 6"<br>O.H.                                                                                                                                                                                                                                                                                                                                                                                                                                                                                                                                                                                                                                                                                                                                                                                                                                                                                                                                                                                                                                                                                                                                                                                                                                                                                                                                                                                                                                                                                                                                                                                                                                                                                                                                                                                                                                                                                                                                                                                                                                                                                                              |
|-------------------|---------------|--------------------------|-----------------|------------------------------------------------------------------------------------------------------------------------------------------------------------------------------------------------------------------------------------------------------------------------------------------------------------------------------------------------------------------------------------------------------------------------------------------------------------------------------------------------------------------------------------------------------------------------------------------------------------------------------------------------------------------------------------------------------------------------------------------------------------------------------------------------------------------------------------------------------------------------------------------------------------------------------------------------------------------------------------------------------------------------------------------------------------------------------------------------------------------------------------------------------------------------------------------------------------------------------------------------------------------------------------------------------------------------------------------------------------------------------------------------------------------------------------------------------------------------------------------------------------------------------------------------------------------------------------------------------------------------------------------------------------------------------------------------------------------------------------------------------------------------------------------------------------------------------------------------------------------------------------------------------------------------------------------------------------------------------------------------------------------------------------------------------------------------------------------------------------------------------|
| 1' - 0"  <br>O.H. | FLAT ROOF     | CHIMNEY                  | FLAT ROOF       | FLAT ROOF  FLAT ROOF |
|                   | 1.0<br>H.O.H. | EXTERIOR WALL BELOW, TYP | 1'-6"<br>O.H.   |                                                                                                                                                                                                                                                                                                                                                                                                                                                                                                                                                                                                                                                                                                                                                                                                                                                                                                                                                                                                                                                                                                                                                                                                                                                                                                                                                                                                                                                                                                                                                                                                                                                                                                                                                                                                                                                                                                                                                                                                                                                                                                                              |

2 ROOF PLAN 3/16" = 1'-0"

NOT FOR CONSTRUCTION:

DRAWING NAME:

PROJECT NAME:

23 PORPOISE RUN

SOUTHERN SHORES

NORTH CAROLINA

DATE: