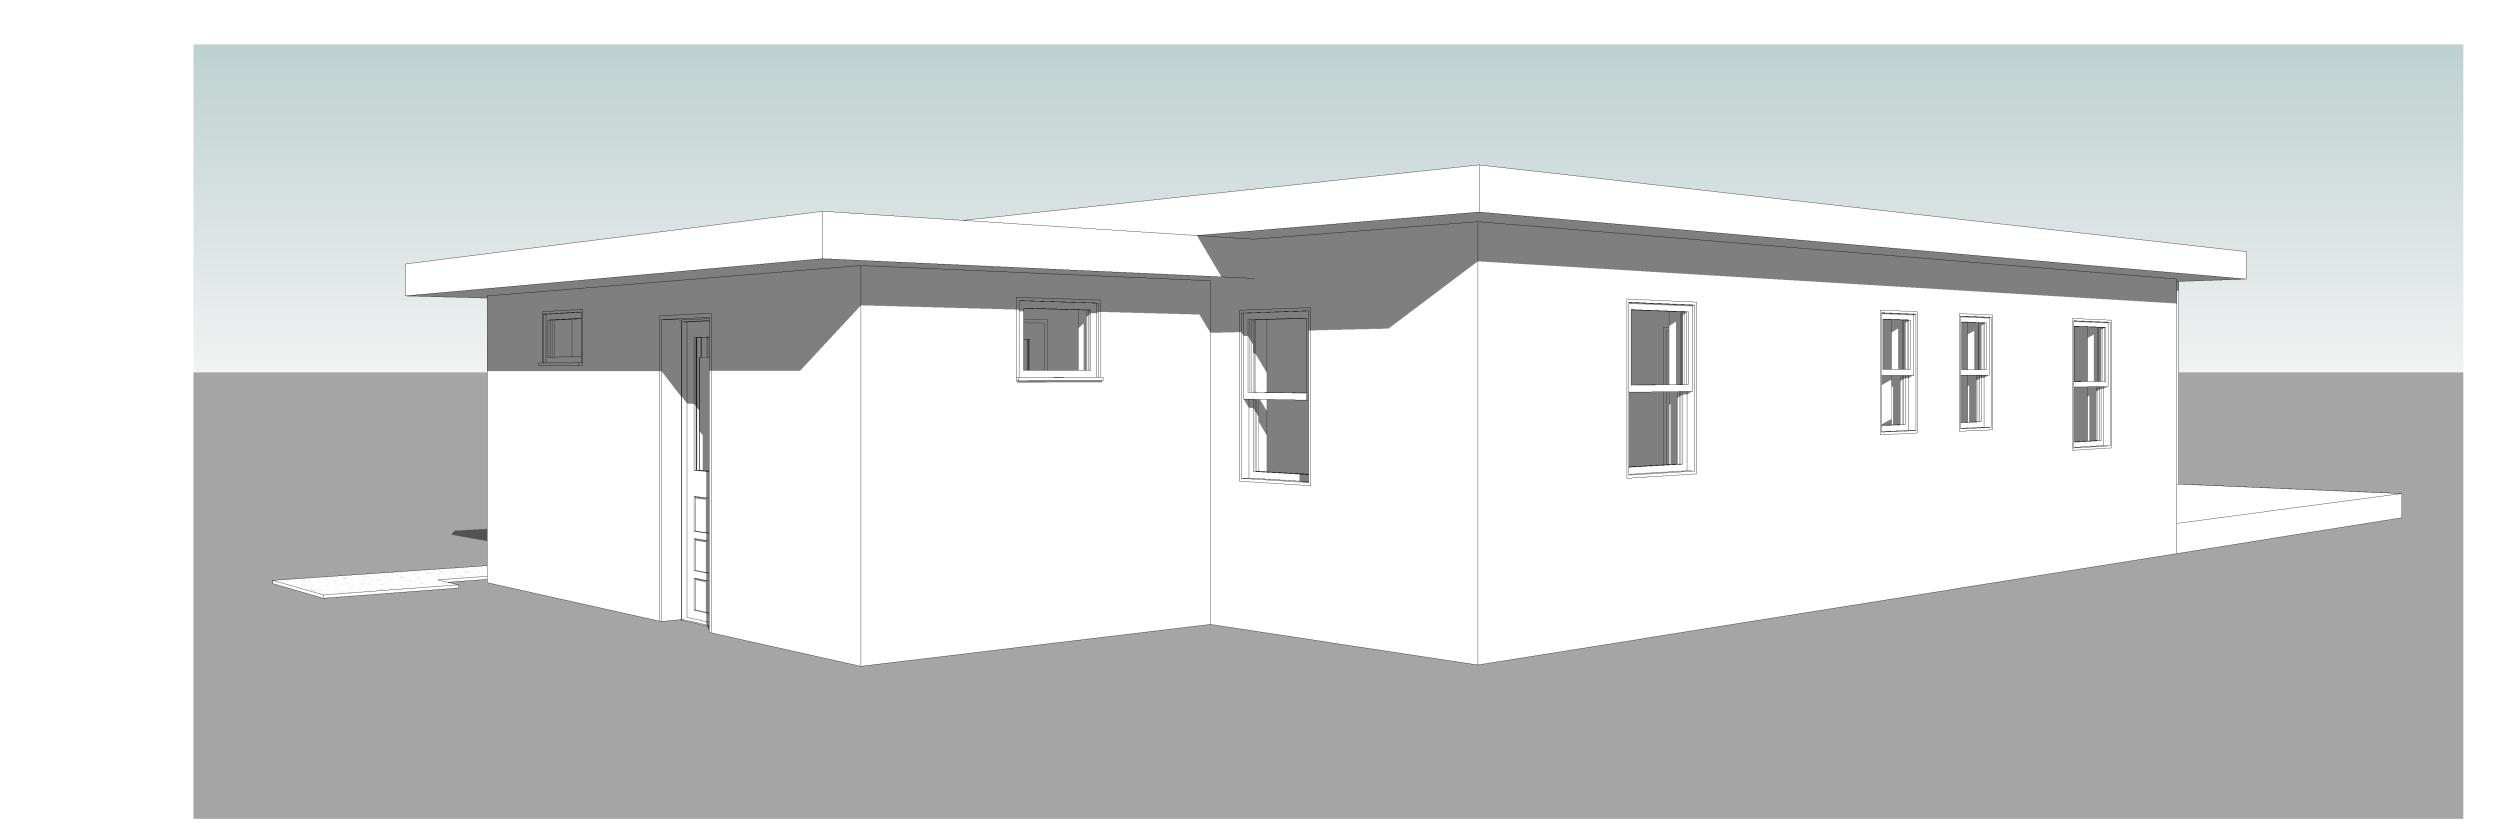

1 FRONT PERPECTIVE

## LIST OF DRAWINGS

## ARCHITECTURAL DRAWINGS

T1.1 TITLE SHEET

A1.1 FIRST FLOOR
A1.2 ROOF FRAMING PLAN & ROOF PLAN

A2.1 ELEVATIONS

## 23 PORPOISE RUN, SOUTHERN SHORES, NORTH CAROLINA



PROJECT NAME:

23 PORPOISE RUN SOUTHERN SHORES NORTH CAROLINA

REVISIONS: DATE:

AS- BUILTS 5 / 10 / 19

DRAWING NAME:

TITLE SHEET

PRELIMINARY DRAWINGS NOT FOR CONSTRUCTION:

DRAWN BY: DF

DATE: 5 / 10 / 19

SEE PLANS

STAMP:

SCALE:

SHEE

T1.1

(2) FRONT PERSPECTIVE 2





REVISIONS: 5 / 10 / 19 AS- BUILTS 3 BACK PERSPECTIVE

ROOF FRAMING PLAN . ⊤ 6.



1 ROOF FRAMING PLAN 3/16" = 1'-0"

|                   |               | 1'-6"<br>O.H.            | 1-1-6<br>H.O.H. | 1' - 6"<br>O.H.