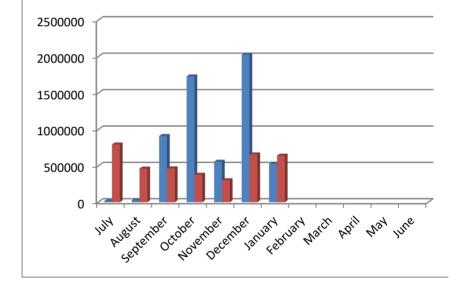

## **GENERAL FUND**

|           | <b>Revenues</b> | Expenses     |
|-----------|-----------------|--------------|
| FY 21-22  |                 | _            |
|           |                 |              |
| July      | 13,005.41       | 794,546.96   |
| August    | 24,798.25       | 462,952.97   |
| September | 910,951.65      | 465,285.85   |
| October   | 1,728,732.27    | 377,448.41   |
| November  | 556,747.90      | 301,748.91   |
| December  | 2,026,408.10    | 656,913.03   |
| January   | 528,685.23      | 636,677.52   |
| February  | 774,514.16      | 391,996.59   |
| March     | 309,773.43      | 1,245,682.41 |
| April     |                 |              |
| May       |                 |              |
| June      |                 |              |
| Total YTD | 6,873,616.40    | 5,333,252.65 |