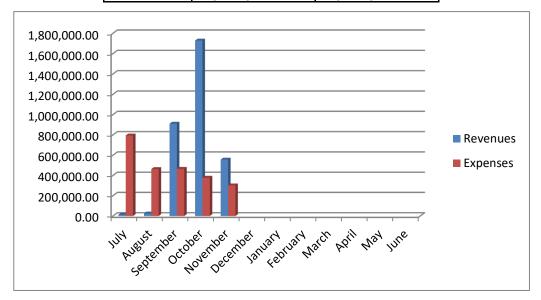

## **GENERAL FUND**

|           | <b>Revenues</b> | <b>Expenses</b> |
|-----------|-----------------|-----------------|
| FY 21-22  |                 |                 |
|           |                 |                 |
| July      | 13,005.41       | 794,546.96      |
| August    | 24,798.25       | 462,952.97      |
| September | 910,951.65      | 465,285.85      |
| October   | 1,728,732.27    | 377,448.41      |
| November  | 556,747.90      | 301,748.91      |
| December  |                 |                 |
| January   |                 |                 |
| February  |                 |                 |
| March     |                 |                 |
| April     |                 |                 |
| May       |                 |                 |
| June      |                 |                 |
| Total YTD | 3,234,235.48    | 2,401,983.10    |