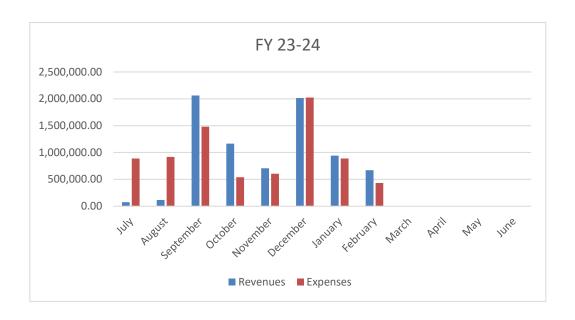

## **GENERAL FUND**

|           | <u>Revenues</u> | <u>Expenses</u> |  |  |
|-----------|-----------------|-----------------|--|--|
|           |                 |                 |  |  |
|           |                 |                 |  |  |
| July      | 73,346.07       | 886,795.68      |  |  |
| August    | 116,188.91      | 916,893.95      |  |  |
| September | 2,062,380.46    | 1,481,209.08    |  |  |
| October   | 1,165,143.13    | 540,223.84      |  |  |
| November  | 705,873.30      | 603,877.70      |  |  |
| December  | 2,014,887.76    | 2,024,128.60    |  |  |
| January   | 941,542.03      | 887,233.16      |  |  |
| February  | 670,228.74      | 430,819.74      |  |  |
| March     |                 |                 |  |  |
| April     |                 |                 |  |  |
| May       |                 |                 |  |  |
| June      |                 |                 |  |  |
| Total YTD | 7,749,590.40    | 7,771,181.75    |  |  |