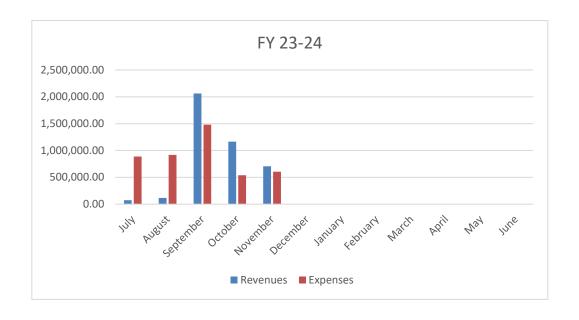

## **GENERAL FUND**

|           | Revenues     | <u>Expenses</u> |
|-----------|--------------|-----------------|
|           |              |                 |
|           |              |                 |
| July      | 73,346.07    | 886,795.68      |
| August    | 116,188.91   | 916,893.95      |
| September | 2,062,380.46 | 1,481,209.08    |
| October   | 1,165,143.13 | 540,223.84      |
| November  | 705,873.30   | 603,877.70      |
| December  |              |                 |
| January   |              |                 |
| February  |              |                 |
| March     |              |                 |
| April     |              |                 |
| May       | _            |                 |
| June      |              |                 |
| Total YTD | 4,122,931.87 | 4,429,000.25    |