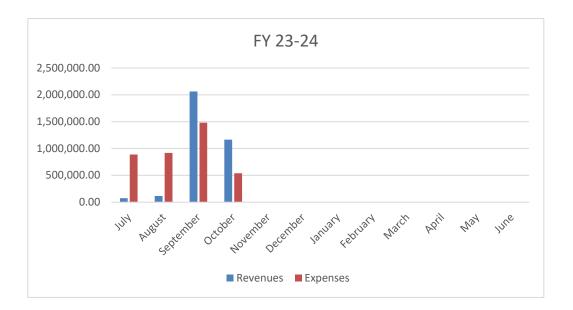

## **GENERAL FUND**

|           | <b>Revenues</b> | <b>Expenses</b> |
|-----------|-----------------|-----------------|
|           |                 |                 |
|           |                 |                 |
| July      | 73,346.07       | 886,795.68      |
| August    | 116,188.91      | 916,893.95      |
| September | 2,062,380.46    | 1,481,209.08    |
| October   | 1,165,143.13    | 540,223.84      |
| November  |                 |                 |
| December  |                 |                 |
| January   |                 |                 |
| February  |                 |                 |
| March     |                 |                 |
| April     |                 |                 |
| May       |                 |                 |
| June      |                 |                 |
| Total YTD | 3,417,058.57    | 3,825,122.55    |