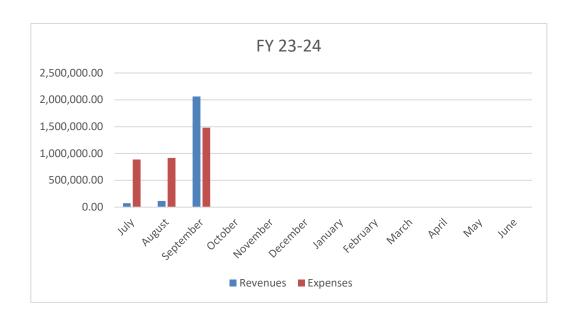

## **GENERAL FUND**

|           | <u>Revenues</u> | <u>Expenses</u> |  |  |
|-----------|-----------------|-----------------|--|--|
|           |                 |                 |  |  |
|           |                 |                 |  |  |
| July      | 73,346.07       | 886,795.68      |  |  |
| August    | 116,188.91      | 917,633.95      |  |  |
| September | 2,062,380.46    | 1,481,209.08    |  |  |
| October   |                 |                 |  |  |
| November  |                 |                 |  |  |
| December  |                 |                 |  |  |
| January   |                 |                 |  |  |
| February  |                 |                 |  |  |
| March     |                 |                 |  |  |
| April     |                 |                 |  |  |
| May       | _               |                 |  |  |
| June      | _               | _               |  |  |
| Total YTD | 2,251,915.44    | 3,285,638.71    |  |  |