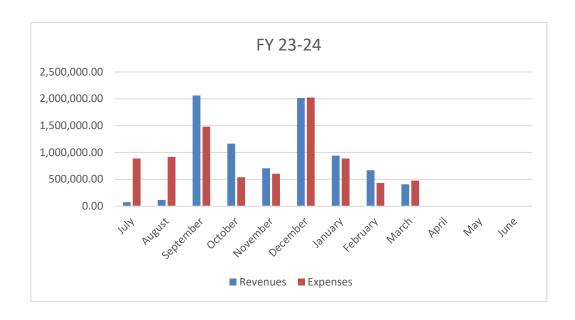

## **GENERAL FUND**

|           | Revenues     | <u>Expenses</u> |  |  |
|-----------|--------------|-----------------|--|--|
|           |              |                 |  |  |
|           |              |                 |  |  |
| July      | 73,346.07    | 886,795.68      |  |  |
| August    | 116,188.91   | 916,893.95      |  |  |
| September | 2,062,380.46 | 1,481,209.08    |  |  |
| October   | 1,165,143.13 | 540,223.84      |  |  |
| November  | 705,873.30   | 603,877.70      |  |  |
| December  | 2,014,887.76 | 2,024,128.60    |  |  |
| January   | 941,542.03   | 887,233.16      |  |  |
| February  | 670,228.74   | 430,819.74      |  |  |
| March     | 409,392.31   | 476,714.78      |  |  |
| April     |              |                 |  |  |
| May       |              |                 |  |  |
| June      |              |                 |  |  |
| Total YTD | 8,158,982.71 | 8,247,896.53    |  |  |