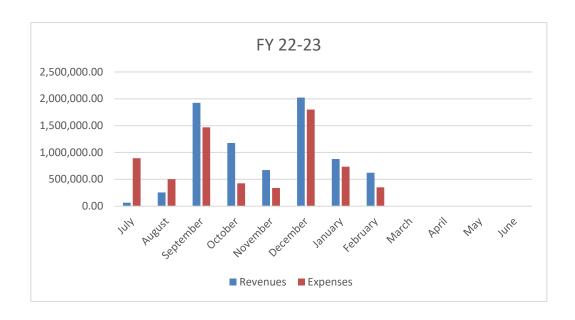

## **GENERAL FUND**

|           | <u>Revenues</u> | <u>Expenses</u> |  |  |
|-----------|-----------------|-----------------|--|--|
|           |                 |                 |  |  |
|           |                 |                 |  |  |
| July      | 65,200.97       | 893,904.67      |  |  |
| August    | 256,434.66      | 503,777.67      |  |  |
| September | 1,925,948.20    | 1,470,050.45    |  |  |
| October   | 1,177,628.48    | 425,526.55      |  |  |
| November  | 674,081.18      | 340,469.83      |  |  |
| December  | 2,022,015.30    | 1,800,014.55    |  |  |
| January   | 877,799.77      | 735,254.37      |  |  |
| February  | 621,625.54      | 350,145.51      |  |  |
| March     |                 |                 |  |  |
| April     |                 |                 |  |  |
| May       |                 |                 |  |  |
| June      |                 |                 |  |  |
| Total YTD | 7,620,734.10    | 6,519,143.60    |  |  |