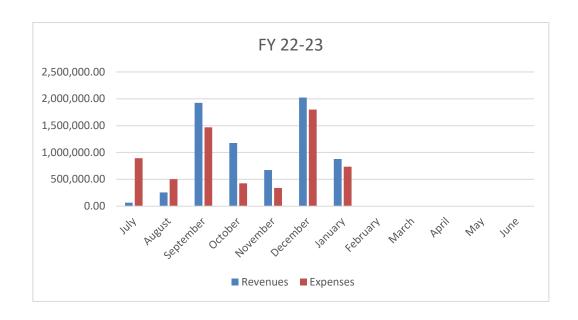

## **GENERAL FUND**

|           | Revenues     | <u>Expenses</u> |  |  |
|-----------|--------------|-----------------|--|--|
|           |              |                 |  |  |
|           |              |                 |  |  |
| July      | 65,200.97    | 893,904.67      |  |  |
| August    | 256,434.66   | 503,777.67      |  |  |
| September | 1,925,948.20 | 1,470,050.45    |  |  |
| October   | 1,177,628.48 | 425,526.55      |  |  |
| November  | 674,081.18   | 340,469.83      |  |  |
| December  | 2,022,015.30 | 1,800,014.55    |  |  |
| January   | 877,799.77   | 735,254.37      |  |  |
| February  |              |                 |  |  |
| March     |              |                 |  |  |
| April     |              |                 |  |  |
| May       |              |                 |  |  |
| June      |              |                 |  |  |
| Total YTD | 6,999,108.56 | 6,168,998.09    |  |  |