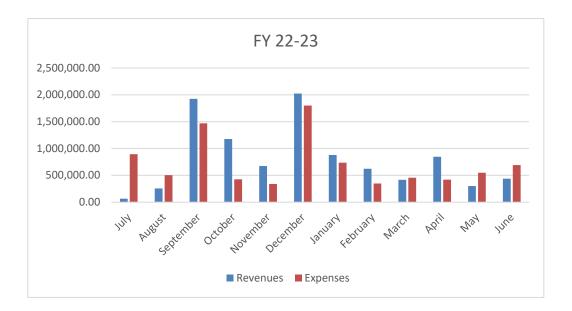

## **GENERAL FUND**

|           | <b>Revenues</b> | Expenses     |
|-----------|-----------------|--------------|
|           |                 |              |
|           |                 |              |
| July      | 65,200.97       | 893,904.67   |
| August    | 256,434.66      | 503,777.67   |
| September | 1,925,948.20    | 1,470,050.45 |
| October   | 1,177,628.48    | 425,526.55   |
| November  | 674,081.18      | 340,469.83   |
| December  | 2,022,015.30    | 1,800,014.55 |
| January   | 877,799.77      | 735,254.37   |
| February  | 621,625.54      | 349,910.84   |
| March     | 417,360.05      | 455,226.38   |
| April     | 846,873.67      | 419,821.33   |
| May       | 301,795.74      | 548,189.85   |
| June      | 438,035.08      | 691,094.01   |
| Total YTD | 9,624,798.64    | 8,633,240.50 |