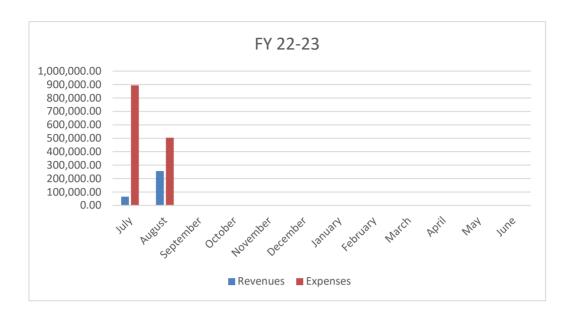

## **GENERAL FUND**

|           | <b>Revenues</b> | Expenses     |
|-----------|-----------------|--------------|
|           |                 |              |
|           |                 |              |
| July      | 65,200.97       | 893,904.67   |
| August    | 256,434.66      | 503,777.67   |
| September |                 |              |
| October   |                 |              |
| November  |                 |              |
| December  |                 |              |
| January   |                 |              |
| February  |                 |              |
| March     |                 |              |
| April     |                 |              |
| May       |                 |              |
| June      |                 |              |
| Total YTD | 321,635.63      | 1,397,682.34 |