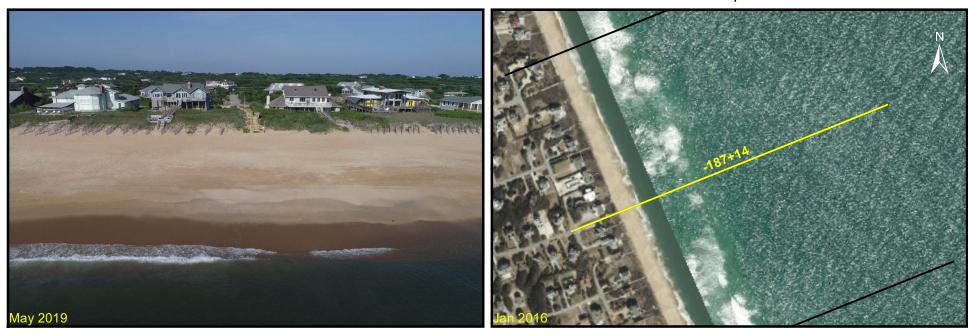

#### Southern Shores Monitoring Surveys Station: -187+14

Drone View

**Profile View** 30 May 2019 Dec 2017 20 Sep 2013 ELEVATION (FEET-NAVD88) 10 0 -10 -20 DISTANCES REFERENCED TO: N = 888697.7 FEET, E = 2963230.4 FEET, AZIMUTH = 70 DEGREES -30└─ 0 100 200 300 400 500 600 700 800 900 1000 1100 1200 1300 1400 1500 1600 1700 1800 DISTANCE ALONG PROFILE (FEET)