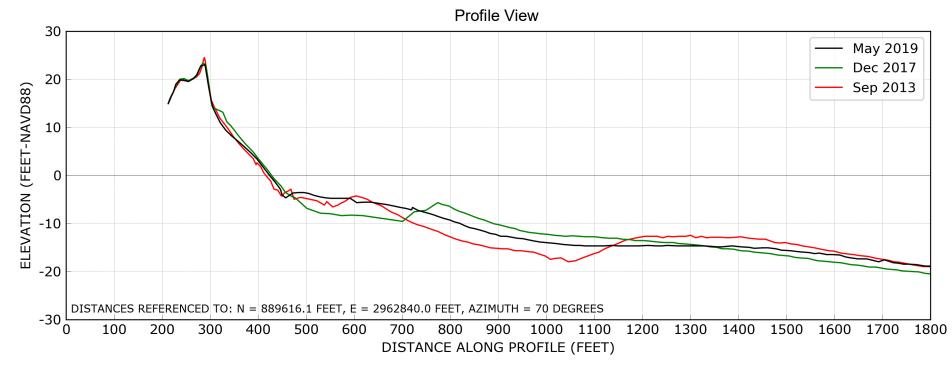

#### Southern Shores Monitoring Surveys Station: -187+14

Drone View

**Profile View** 30 May 2019 Dec 2017 20 Sep 2013 ELEVATION (FEET-NAVD88) 10 0 -10 -20 DISTANCES REFERENCED TO: N = 888697.7 FEET, E = 2963230.4 FEET, AZIMUTH = 70 DEGREES -30└─ 0 100 200 300 400 500 600 700 800 900 1000 1100 1200 1300 1400 1500 1600 1700 1800 DISTANCE ALONG PROFILE (FEET)