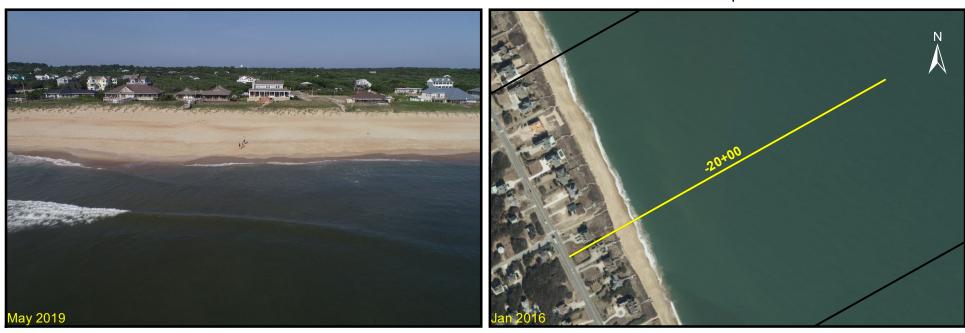

# Southern Shores Monitoring Surveys Station: -20+00

**Drone View** 

Profile View