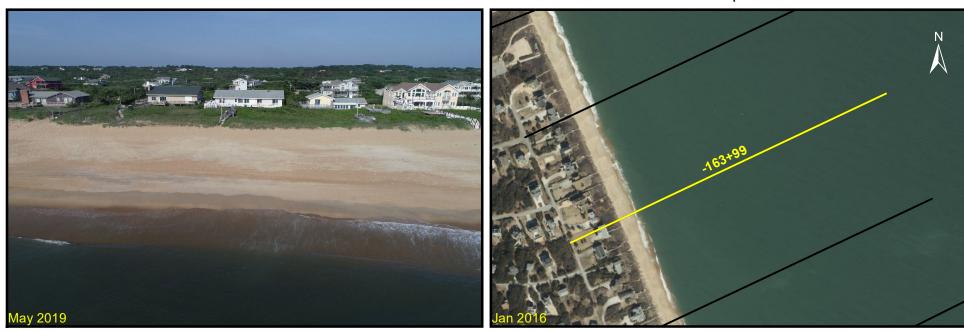

00 900 1000 1100 1200 1300 1400 1500 1600 1700 1800 DISTANCE ALONG PROFILE (FEET)

#### Southern Shores Monitoring Surveys Station: -130+00

**Drone View** 



**Profile View** 



#### Southern Shores Monitoring Surveys Station: -140+00

**Drone View** 





#### Southern Shores Monitoring Surveys Station: -150+00

**Drone View** 



**Profile View** 30 May 2019 Dec 2017 20 Oct 2006 ELEVATION (FEET-NAVD88) 10 0 -10 -20 DISTANCES REFERENCED TO: N = 885364.0 FEET, E = 2964665.0 FEET, AZIMUTH = 65 DEGREES -30└─ 0 100 200 300 400 500 600 700 800 900 1000 1100 1200 1300 1400 1500 1600 1700 1800 DISTANCE ALONG PROFILE (FEET)

# Southern Shores Monitoring Surveys

Station: -157+41

**Drone View** 



**Profile View** 



#### Southern Shores Monitoring Surveys Station: -163+99

**Drone View** 





#### Southern Shores Monitoring Surveys Station: -170+56

**Drone View** 

Map View



**Profile View** 



# Southern Shores Monitoring Surveys

Station: -177+13

**Drone View** 





#### Southern Shores Monitoring Surveys Station: -187+14

Drone View



**Profile View** 30 May 2019 Dec 2017 20 Sep 2013 ELEVATION (FEET-NAVD88) 10 0 -10 -20 DISTANCES REFERENCED TO: N = 888697.7 FEET, E = 2963230.4 FEET, AZIMUTH = 70 DEGREES -30└─ 0 100 200 300 400 500 600 700 800 900 1000 1100 1200 1300 1400 1500 1600 1700 1800 DISTANCE ALONG PROFILE (FEET)

#### Southern Shores Monitoring Surveys Station: -197+12

**Drone View**