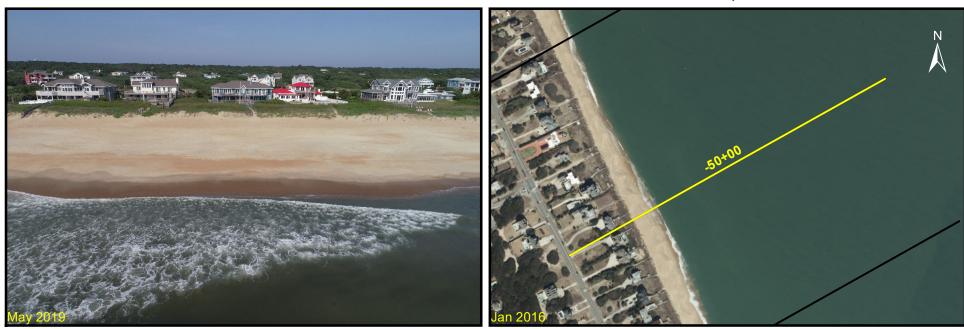

#### Southern Shores Monitoring Surveys Station: -50+00

**Drone View** 

Map View

Profile View