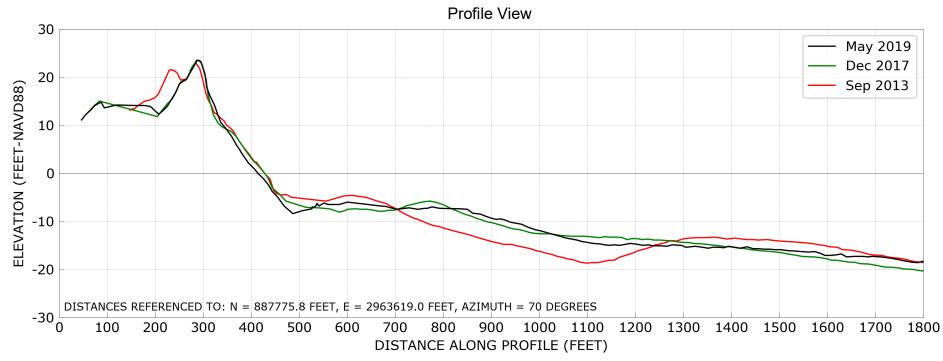

# Southern Shores Monitoring Surveys

Station: -177+13

**Drone View** 

#### Southern Shores Monitoring Surveys Station: -187+14

Drone View

**Profile View** 30 May 2019 Dec 2017 20 Sep 2013 ELEVATION (FEET-NAVD88) 10 0 -10 -20 DISTANCES REFERENCED TO: N = 888697.7 FEET, E = 2963230.4 FEET, AZIMUTH = 70 DEGREES -30└─ 0 100 200 300 400 500 600 700 800 900 1000 1100 1200 1300 1400 1500 1600 1700 1800 DISTANCE ALONG PROFILE (FEET)