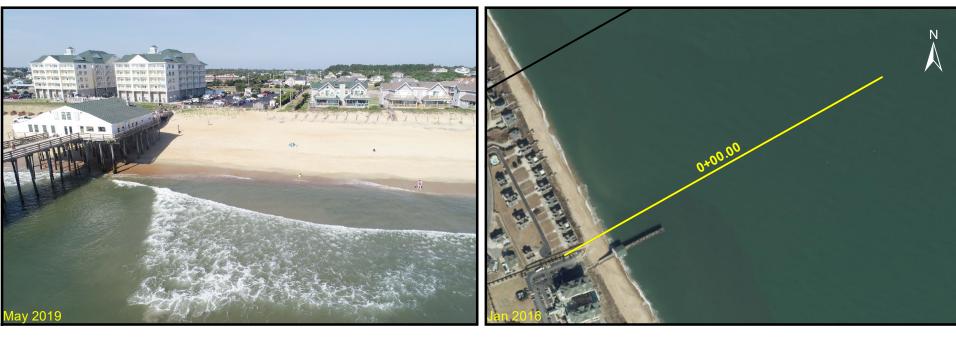

# Southern Shores Monitoring Surveys Station: 0+00.00

**Drone View** 

**Profile View** 