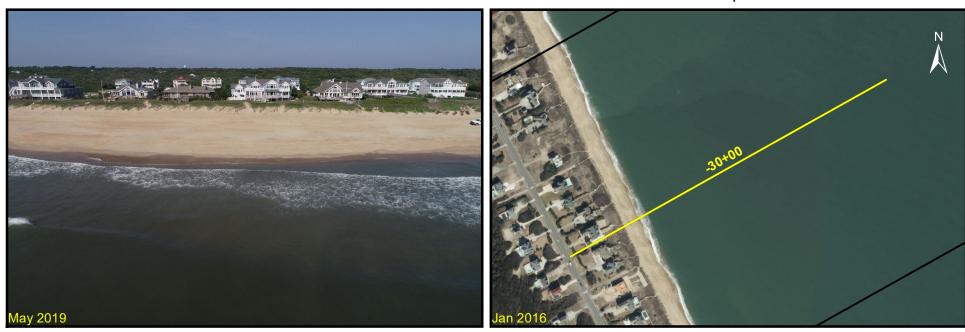

# Southern Shores Monitoring Surveys Station: 0+00.00

**Drone View** 



**Profile View** 



# Southern Shores Monitoring Surveys

Station: -10+00

**Drone View** 



**Profile View** 



# Southern Shores Monitoring Surveys Station: -20+00

**Drone View** 



Profile View



#### Southern Shores Monitoring Surveys Station: -30+00

**Drone View** 





#### Southern Shores Monitoring Surveys Station: -40+00

**Drone View** 

Map View



Profile View



#### Southern Shores Monitoring Surveys Station: -50+00

**Drone View** 

Map View



Profile View



# Southern Shores Monitoring Surveys Station: -60+00

**Drone View** 



**Profile View** 30 May 2019 Dec 2017 20 Oct 2006 ELEVATION (FEET-NAVD88) 10 0 -10 -20 DISTANCES REFERENCED TO: N = 877175.0 FEET, E = 2968381.0 FEET, AZIMUTH = 62 DEGREES -30└─ 0 100 200 300 400 500 600 700 800 900 1000 1100 1200 1300 1400 1500 1600 1700 1800 DISTANCE ALONG PROFILE (FEET)

# Southern Shores Monitoring Surveys

Station: -70+00

**Drone View** 



Profile View



# Southern Shores Monitoring Surveys Station: -80+00

**Drone View** 



**Profile View** 30 May 2019 Dec 2017 20 Oct 2006 ELEVATION (FEE