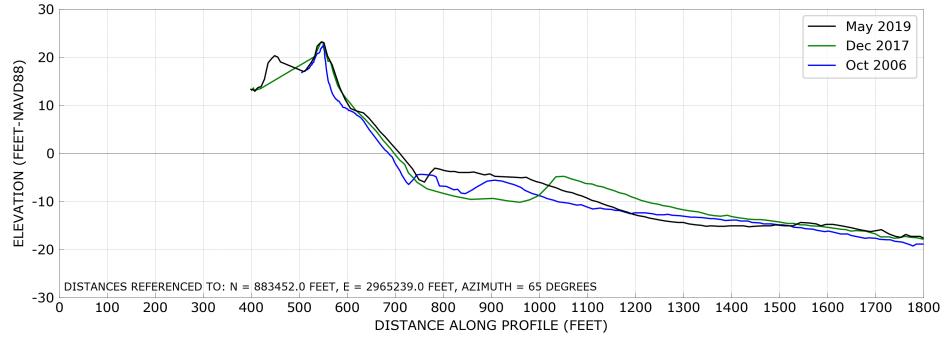

#### Southern Shores Monitoring Surveys Station: -130+00

**Drone View** 

**Profile View** 

#### Southern Shores Monitoring Surveys Station: -140+00

**Drone View** 