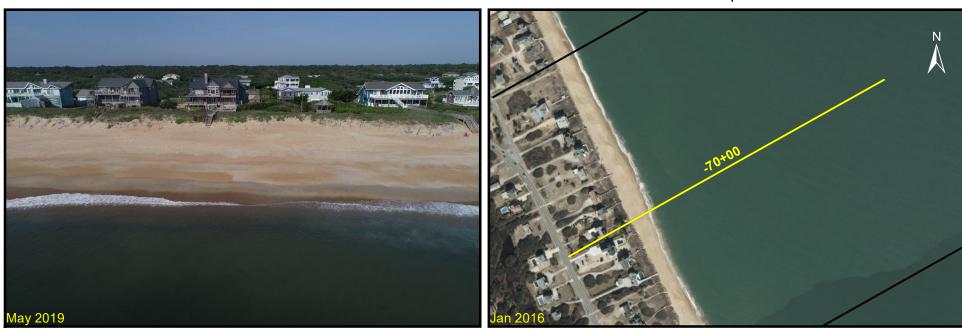

# Southern Shores Monitoring Surveys

Station: -70+00

**Drone View** 

Profile View