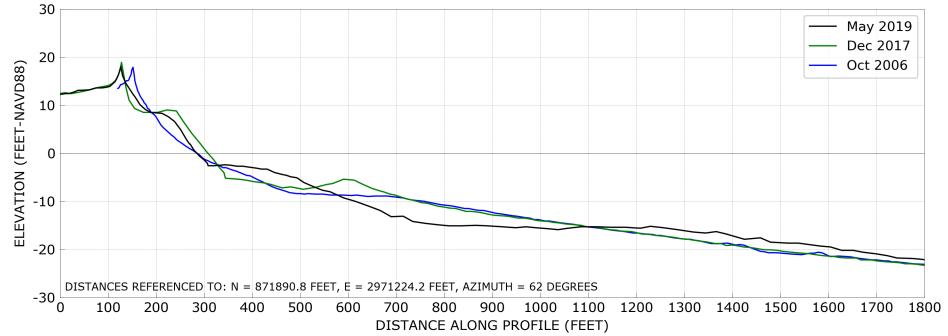

# Southern Shores Monitoring Surveys Station: 0+00.00

**Drone View** 

**Profile View** 