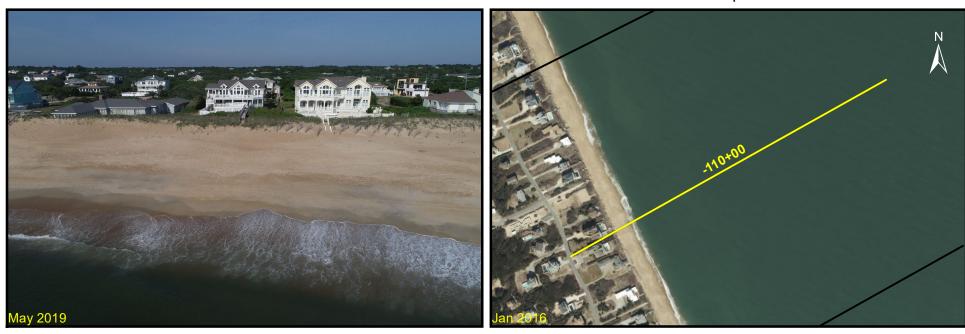

#### Southern Shores Monitoring Surveys Station: -110+00

**Drone View** 

**Profile View** 