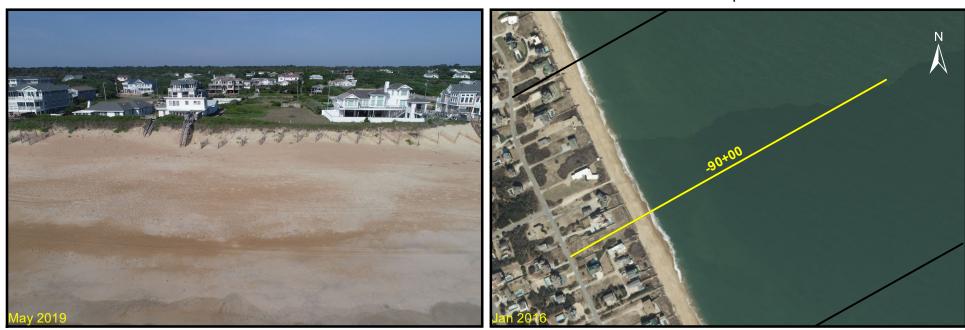

May 2019 Dec 2017 20 Oct 2006 ELEVATION (FEET-NAVD88) 10 0 -10 -20 DISTANCES REFERENCED TO: N = 877175.0 FEET, E = 2968381.0 FEET, AZIMUTH = 62 DEGREES -30└─ 0 100 200 300 400 500 600 700 800 900 1000 1100 1200 1300 1400 1500 1600 1700 1800 DISTANCE ALONG PROFILE (FEET)

# Southern Shores Monitoring Surveys

Station: -70+00

**Drone View** 



Profile View



# Southern Shores Monitoring Surveys Station: -80+00

**Drone View** 



**Profile View** 30 May 2019 Dec 2017 20 Oct 2006 ELEVATION (FEET-NAVD88) 10 0 -10 -20 DISTANCES REFERENCED TO: N = 878988.0 FEET, E = 2967533.0 FEET, AZIMUTH = 62 DEGREES -30└─ 0 100 200 300 400 500 600 700 800 900 1000 1100 1200 1300 1400 1500 1600 1700 1800 DISTANCE ALONG PROFILE (FEET)

## Southern Shores Monitoring Surveys Station: -90+00

**Drone View** 





#### Southern Shores Monitoring Surveys Station: -100+00

**Drone View** 



**Profile View** 



#### Southern Shores Monitoring Surveys Station: -110+00

**Drone View** 



**Profile View** 



#### Southern Shores Monitoring Surveys Station: -120+00

**Drone View** 



**Profile View** 30 May 2019 Dec 2017 20 Oct 2006 ELEVATION (FEET-NAVD88) 10 0 -10 -20 DISTANCES REFERENCED TO: N = 882604.0 FEET, E = 2965920.0 FEET, AZIMUTH = 65 DEGREES -30└─ 0 100 200 300 400 500 600 700 800 900 1000 1100 1200 1300 1400 1500 1600 1700 1800 DISTANCE ALONG PROFILE (FEET)

#### Southern Shores Monitoring Surveys Station: -130+00

**Drone View** 



**Profile View** 



#### Southern Shores Monitoring Surveys Station: -140+00

**Drone View** 





#### Southern Shores Monitoring Surveys Station: -150+