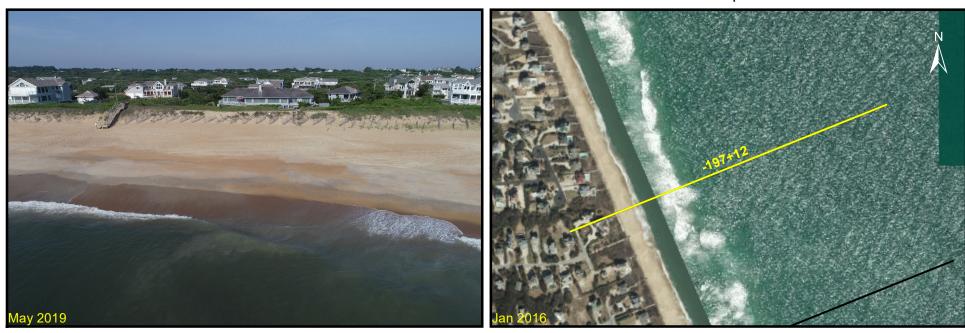

# Southern Shores Monitoring Surveys

Station: -157+41

**Drone View** 



**Profile View** 



#### Southern Shores Monitoring Surveys Station: -163+99

**Drone View** 





#### Southern Shores Monitoring Surveys Station: -170+56

**Drone View** 

Map View



**Profile View** 



# Southern Shores Monitoring Surveys

Station: -177+13

**Drone View** 





#### Southern Shores Monitoring Surveys Station: -187+14

Drone View



**Profile View** 30 May 2019 Dec 2017 20 Sep 2013 ELEVATION (FEET-NAVD88) 10 0 -10 -20 DISTANCES REFERENCED TO: N = 888697.7 FEET, E = 2963230.4 FEET, AZIMUTH = 70 DEGREES -30└─ 0 100 200 300 400 500 600 700 800 900 1000 1100 1200 1300 1400 1500 1600 1700 1800 DISTANCE ALONG PROFILE (FEET)

#### Southern Shores Monitoring Surveys Station: -197+12

**Drone View**