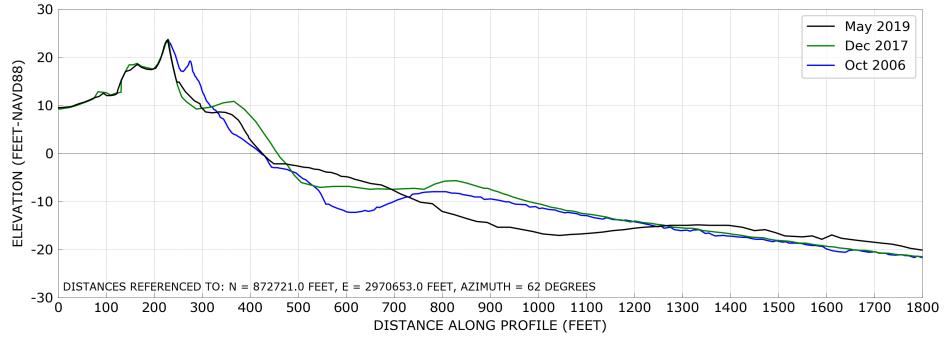

# Southern Shores Monitoring Surveys

Station: -10+00

**Drone View** 

**Profile View** 