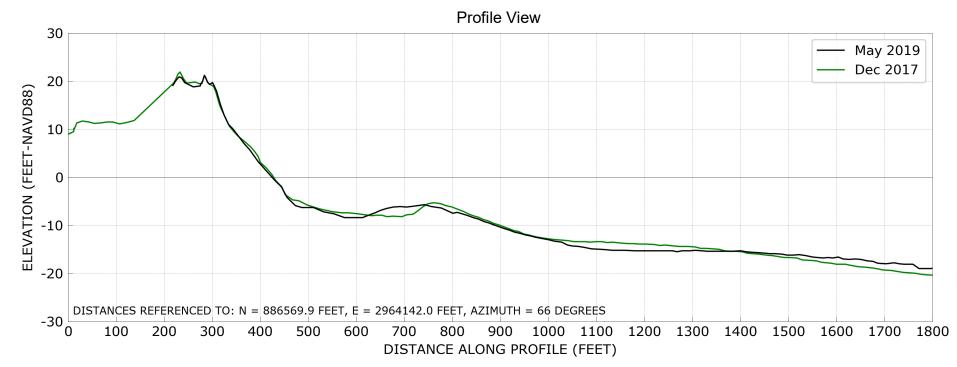

900 1000 1100 1200 1300 1400 1500 1600 1700 1800 DISTANCE ALONG PROFILE (FEET)

#### Southern Shores Monitoring Surveys Station: -130+00

**Drone View** 



**Profile View** 



#### Southern Shores Monitoring Surveys Station: -140+00

**Drone View** 





#### Southern Shores Monitoring Surveys Station: -150+00

**Drone View** 



**Profile View** 30 May 2019 Dec 2017 20 Oct 2006 ELEVATION (FEET-NAVD88) 10 0 -10 -20 DISTANCES REFERENCED TO: N = 885364.0 FEET, E = 2964665.0 FEET, AZIMUTH = 65 DEGREES -30└─ 0 100 200 300 400 500 600 700 800 900 1000 1100 1200 1300 1400 1500 1600 1700 1800 DISTANCE ALONG PROFILE (FEET)

# Southern Shores Monitoring Surveys

Station: -157+41

**Drone View** 



**Profile View** 



#### Southern Shores Monitoring Surveys Station: -163+99

**Drone View** 





#### Southern Shores Monitoring Surveys Station: -170+56

**Drone View** 

Map View



**Profile View** 



# Southern Shores Monitoring Surveys

Station: -177+13

**Drone View** 





#### Southern Shores Monitoring Surveys Station: -187+14

Drone View



**Profile View** 30 May 2019 Dec 2017 20 Sep 2013 ELEVATION (FEET-NAVD88) 10 0 -10 -20 DISTANCES REFERENCED TO: N = 888697.7 FEET, E = 2963230.4 FEET, AZIMUTH = 70 DEGREES -30└─ 0 100 200 300 400 500 600 700 800 900 1000 1100 1200 1300 1400 1500 1600 1700 1800 DISTANCE ALONG PROFILE (FEET)

#### Southern Shores Monitoring Surveys Station: -197+12

**Drone View**