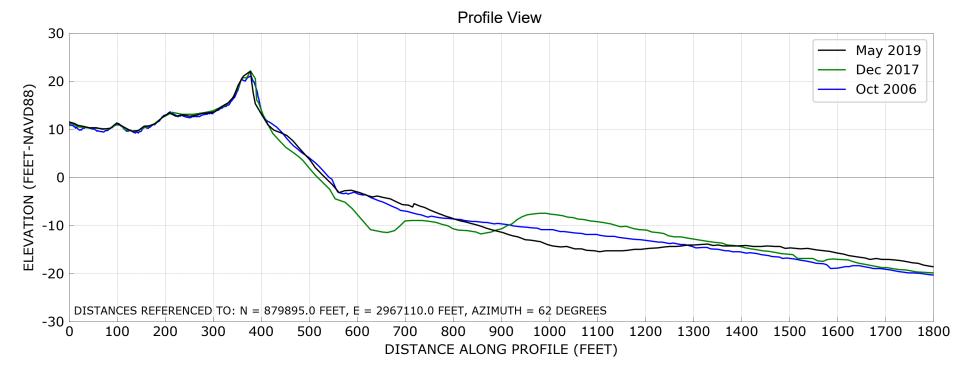

ay 2019 Dec 2017 20 Oct 2006 ELEVATION (FEET-NAVD88) 10 0 -10 -20 DISTANCES REFERENCED TO: N = 877175.0 FEET, E = 2968381.0 FEET, AZIMUTH = 62 DEGREES -30└─ 0 100 200 300 400 500 600 700 800 900 1000 1100 1200 1300 1400 1500 1600 1700 1800 DISTANCE ALONG PROFILE (FEET)

# Southern Shores Monitoring Surveys

Station: -70+00

**Drone View** 



Profile View



# Southern Shores Monitoring Surveys Station: -80+00

**Drone View** 



**Profile View** 30 May 2019 Dec 2017 20 Oct 2006 ELEVATION (FEET-NAVD88) 10 0 -10 -20 DISTANCES REFERENCED TO: N = 878988.0 FEET, E = 2967533.0 FEET, AZIMUTH = 62 DEGREES -30└─ 0 100 200 300 400 500 600 700 800 900 1000 1100 1200 1300 1400 1500 1600 1700 1800 DISTANCE ALONG PROFILE (FEET)

## Southern Shores Monitoring Surveys Station: -90+00

**Drone View** 





#### Southern Shores Monitoring Surveys Station: -100+00

**Drone View** 



**Profile View** 



#### Southern Shores Monitoring Surveys Station: -110+00

**Drone View** 



**Profile View** 



#### Southern Shores Monitoring Surveys Station: -120+00

**Drone View** 



**Profile View** 30 May 2019 Dec 2017 20 Oct 2006 ELEVATION (FEET-NAVD88) 10 0 -10 -20 DISTANCES REFERENCED TO: N = 882604.0 FEET, E = 2965920.0 FEET, AZIMUTH = 65 DEGREES -30└─ 0 100 200 300 400 500 600 700 800 900 1000 1100 1200 1300 1400 1500 1600 1700 1800 DISTANCE ALONG PROFILE (FEET)

#### Southern Shores Monitoring Surveys Station: -130+00

**Drone View** 



**Profile View** 



#### Southern Shores Monitoring Surveys Station: -140+00

**Drone View** 





#### Southern Shores Monitoring Surveys Station: -150+00