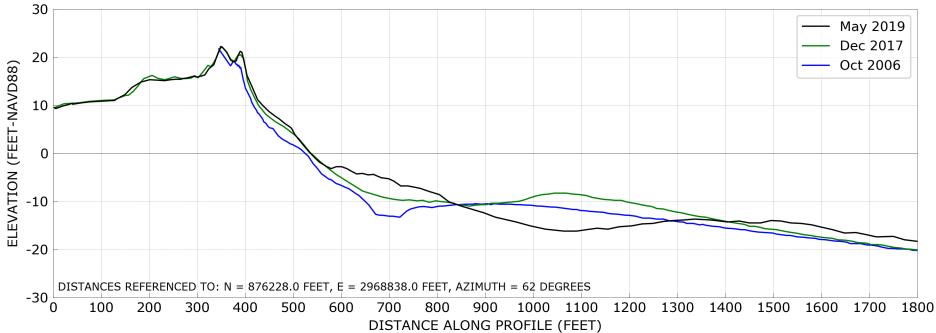

#### Southern Shores Monitoring Surveys Station: -50+00

**Drone View** 

Map View

Profile View