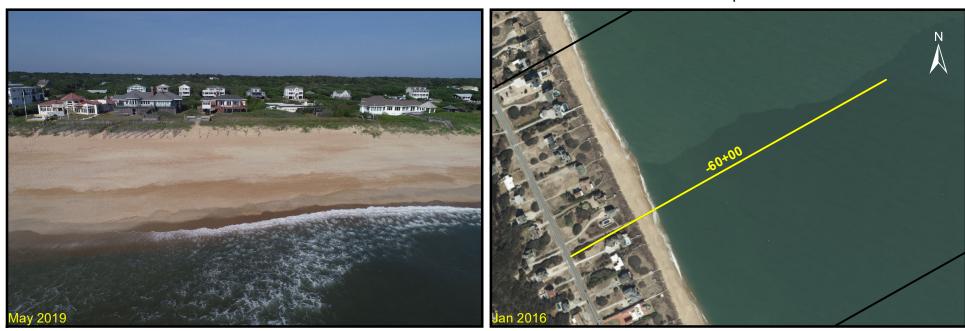

# Southern Shores Monitoring Surveys Station: -60+00

**Drone View** 

**Profile View** 30 May 2019 Dec 2017 20 Oct 2006 ELEVATION (FEET-NAVD88) 10 0 -10 -20 DISTANCES REFERENCED TO: N = 877175.0 FEET, E = 2968381.0 FEET, AZIMUTH = 62 DEGREES -30└─ 0 100 200 300 400 500 600 700 800 900 1000 1100 1200 1300 1400 1500 1600 1700 1800 DISTANCE ALONG PROFILE (FEET)