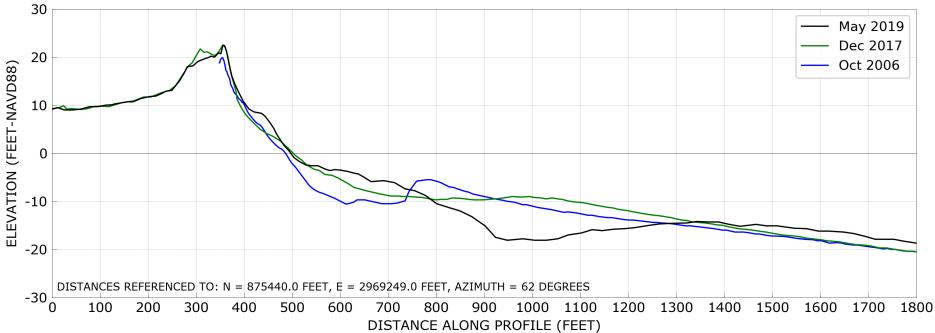

#### Southern Shores Monitoring Surveys Station: -40+00

**Drone View** 

Map View

Profile View