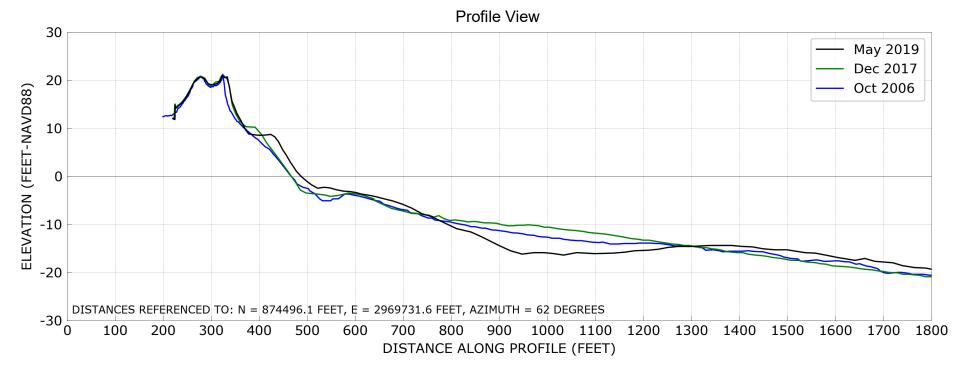

# Southern Shores Monitoring Surveys Station: 0+00.00

**Drone View** 



**Profile View** 



# Southern Shores Monitoring Surveys

Station: -10+00

**Drone View** 



**Profile View** 



# Southern Shores Monitoring Surveys Station: -20+00

**Drone View** 



Profile View



#### Southern Shores Monitoring Surveys Station: -30+00

**Drone View** 





#### Southern Shores Monitoring Surveys Station: -40+00

**Drone View** 

Map View



Profile View



#### Southern Shores Monitoring Surveys Station: -50+00

**Drone View** 

Map View



Profile View



# Southern Shores Monitoring Surveys Station: -60+00

**Drone View** 



**Profile View** 30 May 2019 Dec 2017 20 Oct 2006 ELEVATION (FEET-NAVD88) 10 0 -10 -20 DISTANCES REFERENCED TO: N = 877175.0 FEET, E = 2968381.0 FEET, AZIMUTH = 62 DEGREES -30└─ 0 100 200 300 400 500 600 700 800 900 1000 1100 1200 1300 1400 1500 1600 1700 1800 DISTANCE ALONG PROFILE (FEET)

# Southern Shores Monitoring Surveys

Station: -70+00

**Drone View** 



Profile View



# Southern Shores Monitoring Surveys Station: -80+00

**Drone View** 



**Profile View** 30 May 2019 Dec 2017 20 Oct 2006 ELEVATION (FEET-