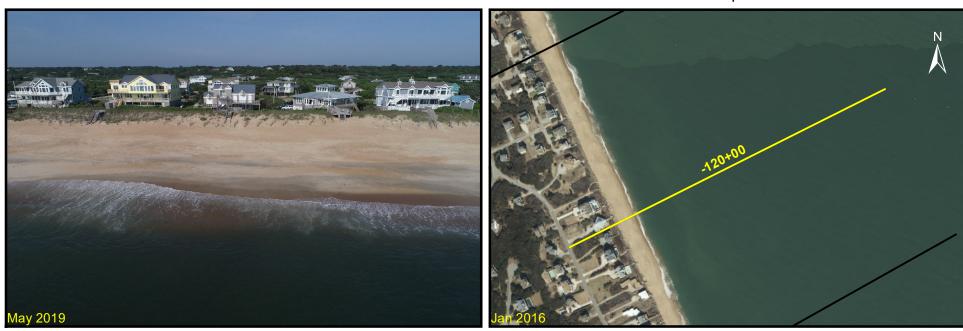

#### Southern Shores Monitoring Surveys Station: -120+00

**Drone View** 

**Profile View** 30 May 2019 Dec 2017 20 Oct 2006 ELEVATION (FEET-NAVD88) 10 0 -10 -20 DISTANCES REFERENCED TO: N = 882604.0 FEET, E = 2965920.0 FEET, AZIMUTH = 65 DEGREES -30└─ 0 100 200 300 400 500 600 700 800 900 1000 1100 1200 1300 1400 1500 1600 1700 1800 DISTANCE ALONG PROFILE (FEET)