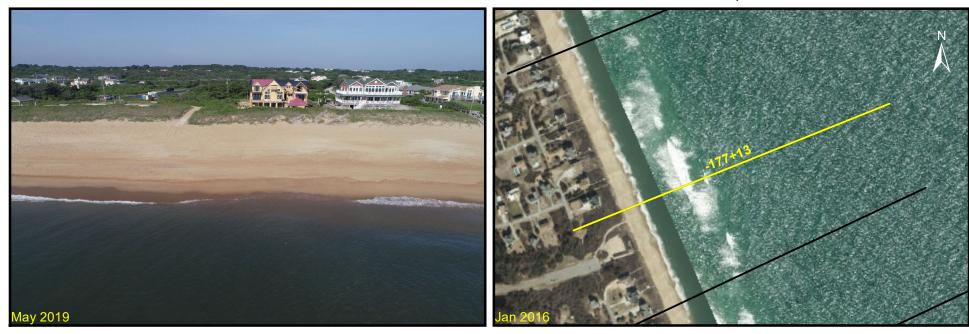

Southern Shores Monitoring Surveys Station: -140+00

**Drone View** 





#### Southern Shores Monitoring Surveys Station: -150+00

**Drone View** 



**Profile View** 30 May 2019 Dec 2017 20 Oct 2006 ELEVATION (FEET-NAVD88) 10 0 -10 -20 DISTANCES REFERENCED TO: N = 885364.0 FEET, E = 2964665.0 FEET, AZIMUTH = 65 DEGREES -30└─ 0 100 200 300 400 500 600 700 800 900 1000 1100 1200 1300 1400 1500 1600 1700 1800 DISTANCE ALONG PROFILE (FEET)

# Southern Shores Monitoring Surveys

Station: -157+41

**Drone View** 



**Profile View** 



#### Southern Shores Monitoring Surveys Station: -163+99

**Drone View** 





#### Southern Shores Monitoring Surveys Station: -170+56

**Drone View** 

Map View



**Profile View** 



# Southern Shores Monitoring Surveys

Station: -177+13

**Drone View** 





#### Southern Shores Monitoring Surveys Station: -187+14

Drone View



**Profile View** 30 May 2019 Dec 2017 20 Sep 2013 ELEVATION (FEET-NAVD88) 10 0 -10 -20 DISTANCES REFERENCED TO: N = 888697.7 FEET, E = 2963230.4 FEET, AZIMUTH = 70 DEGREES -30└─ 0 100 200 300 400 500 600 700 800 900 1000 1100 1200 1300 1400 1500 1600 1700 1800 DISTANCE ALONG PROFILE (FEET)

#### Southern Shores Monitoring Surveys Station: -197+12

**Drone View**