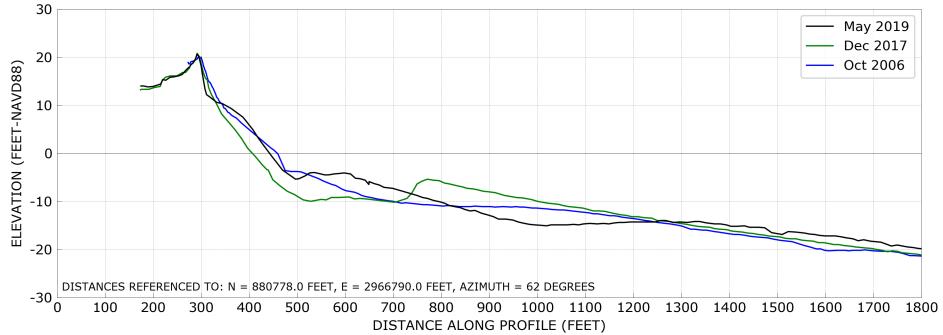

#### Southern Shores Monitoring Surveys Station: -100+00

**Drone View** 

**Profile View** 