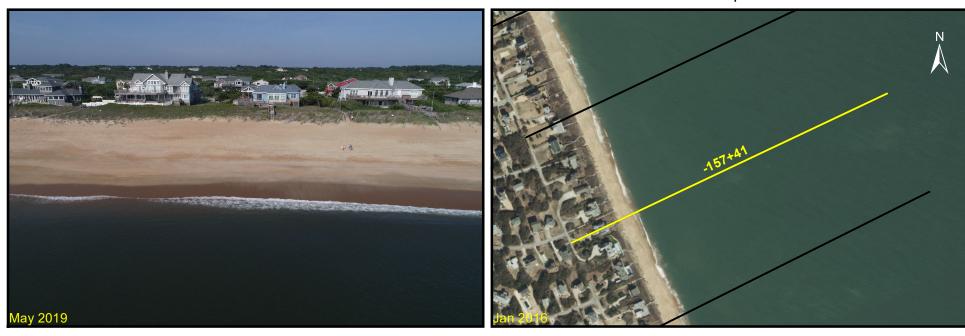

# Southern Shores Monitoring Surveys

Station: -157+41

**Drone View** 

**Profile View** 