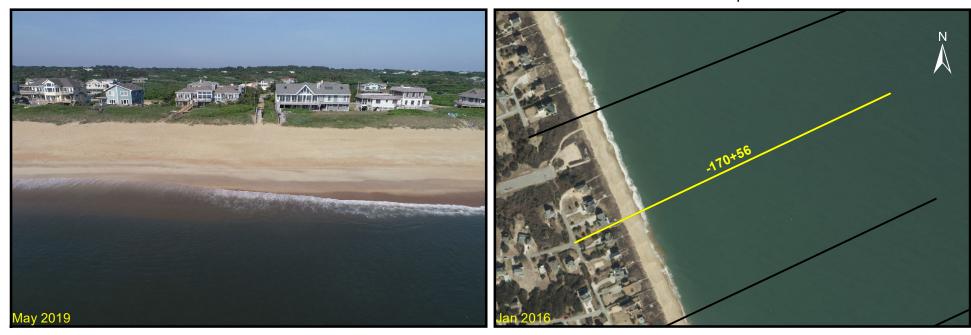

#### Southern Shores Monitoring Surveys Station: -170+56

**Drone View** 

Map View

**Profile View** 