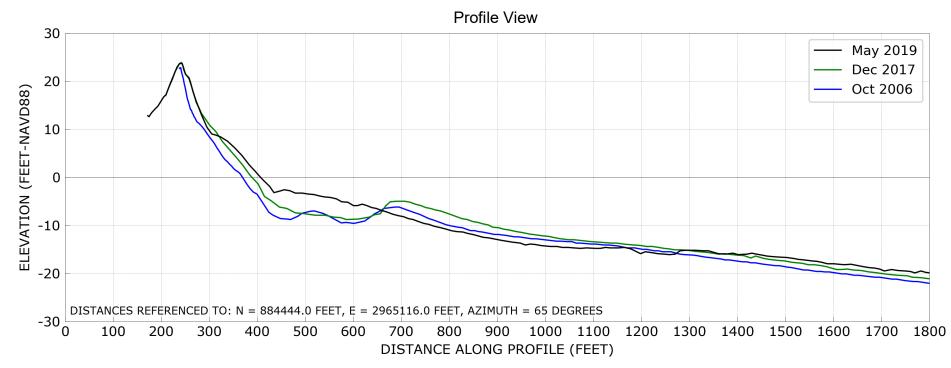

#### Southern Shores Monitoring Surveys Station: -150+00

**Drone View** 

**Profile View** 30 May 2019 Dec 2017 20 Oct 2006 ELEVATION (FEET-NAVD88) 10 0 -10 -20 DISTANCES REFERENCED TO: N = 885364.0 FEET, E = 2964665.0 FEET, AZIMUTH = 65 DEGREES -30└─ 0 100 200 300 400 500 600 700 800 900 1000 1100 1200 1300 1400 1500 1600 1700 1800 DISTANCE ALONG PROFILE (FEET)