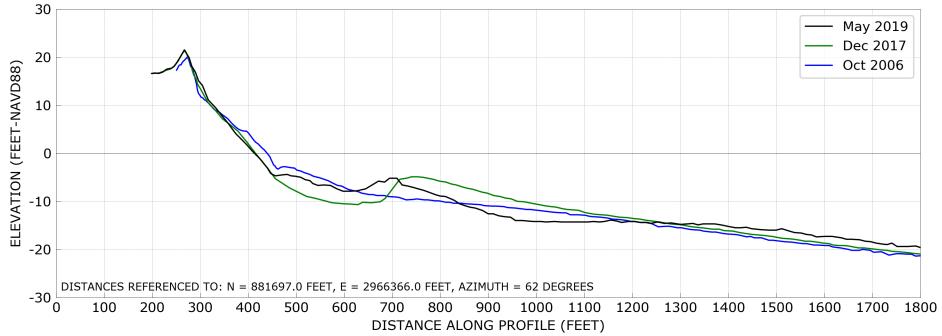

#### Southern Shores Monitoring Surveys Station: -110+00

**Drone View** 

**Profile View** 