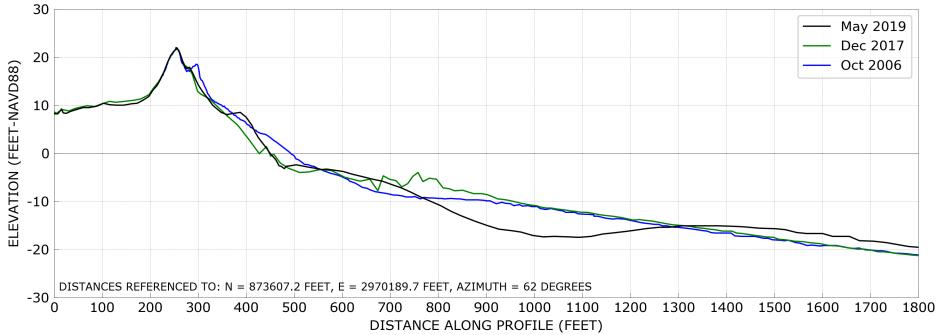

# Southern Shores Monitoring Surveys Station: -20+00

**Drone View** 

Profile View