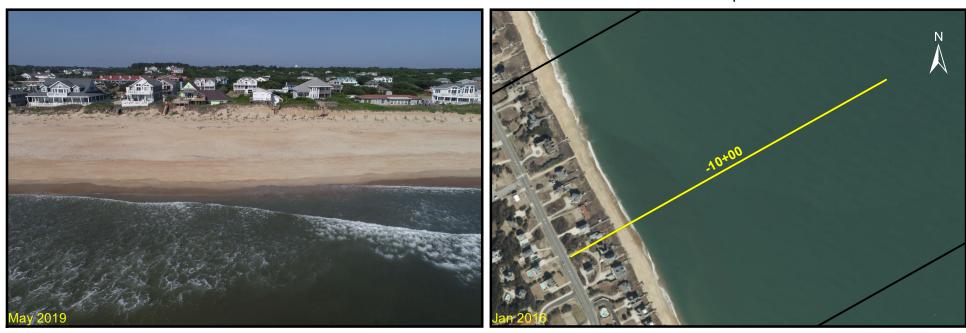

# Southern Shores Monitoring Surveys

Station: -10+00

**Drone View** 

**Profile View** 