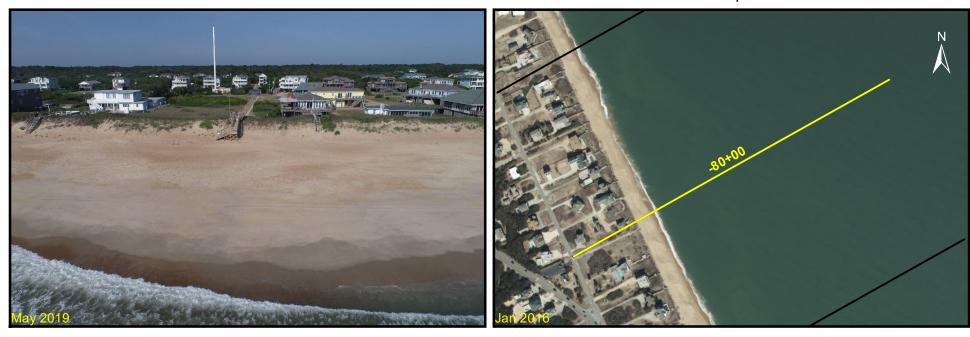

# Southern Shores Monitoring Surveys Station: -80+00

**Drone View** 

**Profile View** 30 May 2019 Dec 2017 20 Oct 2006 ELEVATION (FEET-NAVD88) 10 0 -10 -20 DISTANCES REFERENCED TO: N = 878988.0 FEET, E = 2967533.0 FEET, AZIMUTH = 62 DEGREES -30└─ 0 100 200 300 400 500 600 700 800 900 1000 1100 1200 1300 1400 1500 1600 1700 1800 DISTANCE ALONG PROFILE (FEET)