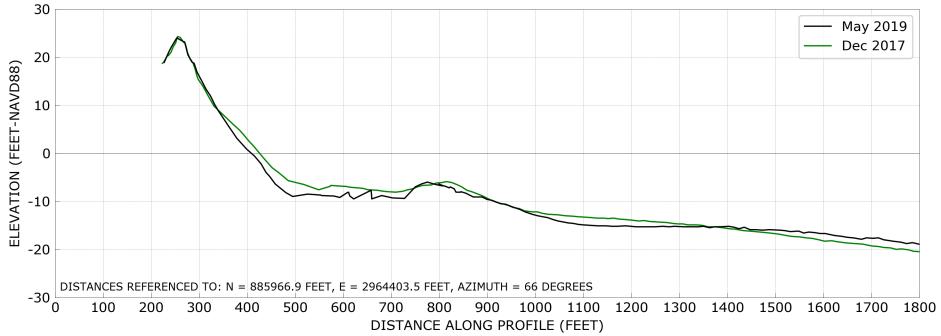

# Southern Shores Monitoring Surveys

Station: -157+41

**Drone View** 

**Profile View** 