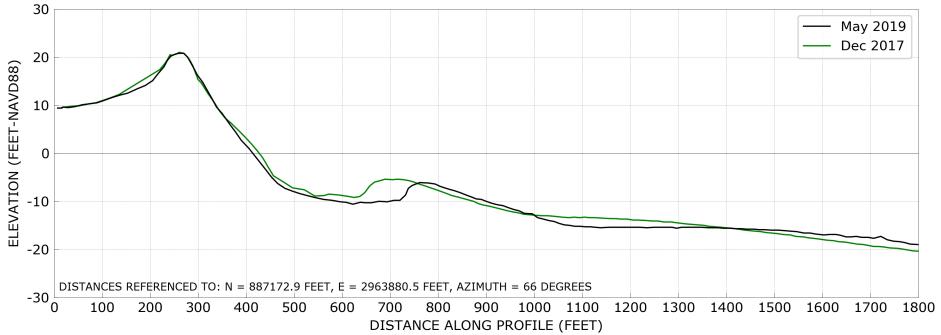

#### Southern Shores Monitoring Surveys Station: -170+56

**Drone View** 

Map View

**Profile View** 