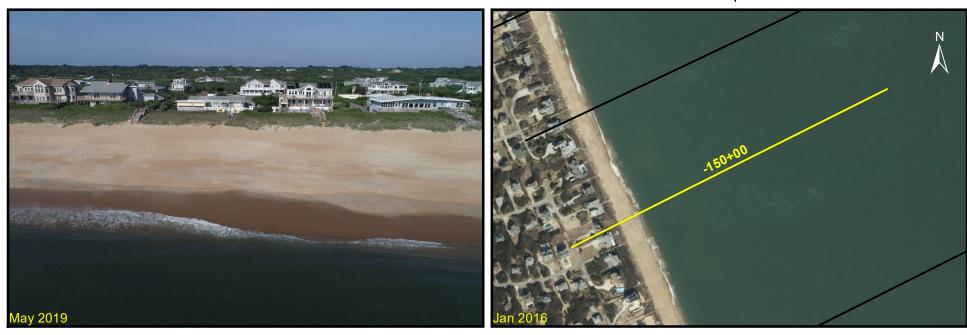

#### Southern Shores Monitoring Surveys Station: -150+00

**Drone View** 

**Profile View** 30 May 2019 Dec 2017 20 Oct 2006 ELEVATION (FEET-NAVD88) 10 0 -10 -20 DISTANCES REFERENCED TO: N = 885364.0 FEET, E = 2964665.0 FEET, AZIMUTH = 65 DEGREES -30└─ 0 100 200 300 400 500 600 700 800 900 1000 1100 1200 1300 1400 1500 1600 1700 1800 DISTANCE ALONG PROFILE (FEET)