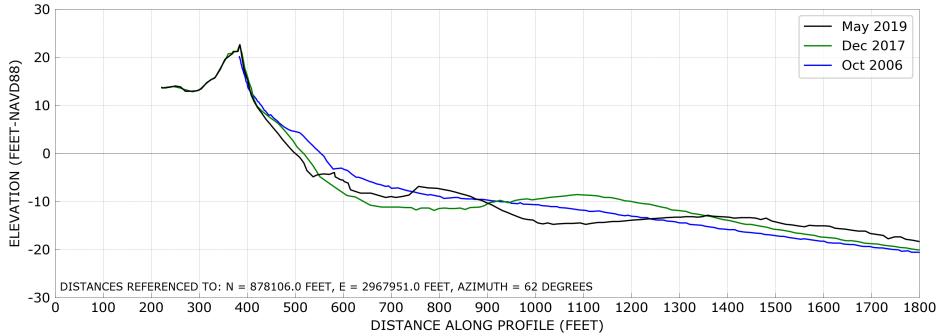

# Southern Shores Monitoring Surveys Station: -60+00

**Drone View** 

**Profile View** 30 May 2019 Dec 2017 20 Oct 2006 ELEVATION (FEET-NAVD88) 10 0 -10 -20 DISTANCES REFERENCED TO: N = 877175.0 FEET, E = 2968381.0 FEET, AZIMUTH = 62 DEGREES -30└─ 0 100 200 300 400 500 600 700 800 900 1000 1100 1200 1300 1400 1500 1600 1700 1800 DISTANCE ALONG PROFILE (FEET)