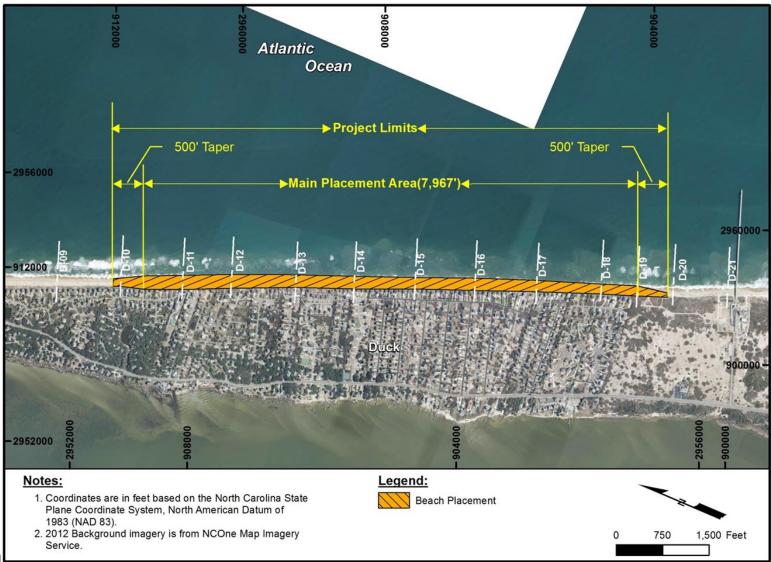

## **Southern Shores Shoreline Protection Project**



### CB&I / Coastal Planning & Engineering of North Carolina, Inc. January 31, 2017



A World of Solutions



### Pelican Watch September 8, 2016 (Post-Hermine)





### Pelican Watch September 8, 2016 (Post-Hermine)





### Ocean View Loop October 4, 2016









# Town of Duck Fill Template (1.6 miles)





# Town of Kill Devil Hills Fill Template (2.74 miles)





#### Town of Kitty Hawk Fill Template (3.97 miles)



2. 2012 background imagery is from the NC One imagery service.

1,500

3,000 Feet



### Kitty Hawk Taper Section into Southern Shores





#### **Southern Shores Fill Limits**





### Permitted Borrow Areas for Kitty Hawk, Kill Devil Hills, and Duck





### Borrow Area A with Preliminary Max. Design Cuts

Potential volume of Beach quality material = 17.05 million cy





| Parameter                   | Duck                  | Kitty Hawk             | Kill Devil<br>Hills    | Southern<br>Shores*   | Total               |
|-----------------------------|-----------------------|------------------------|------------------------|-----------------------|---------------------|
|