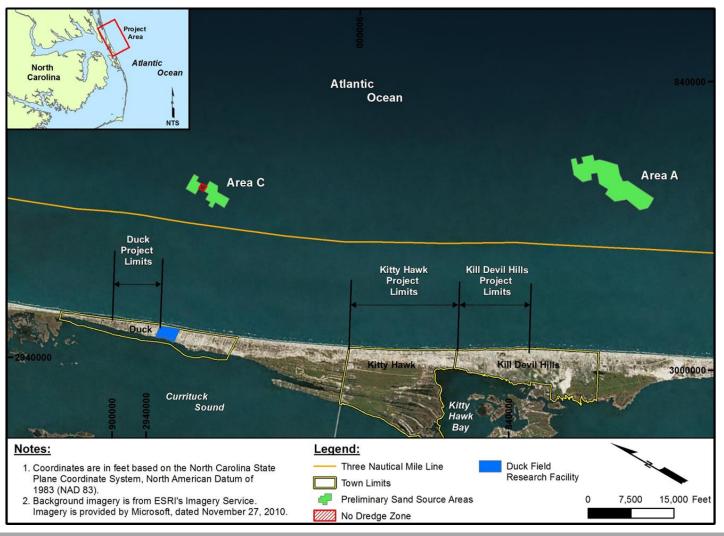

## **Southern Shores Shoreline Protection Project**



### CB&I / Coastal Planning & Engineering of North Carolina, Inc. January 31, 2017



A World of Solutions



### Pelican Watch September 8, 2016 (Post-Hermine)





### Pelican Watch September 8, 2016 (Post-Hermine)





### Ocean View Loop October 4, 2016









# Town of Duck Fill Template (1.6 miles)





# Town of Kill Devil Hills Fill Template (2.74 miles)





#### Town of Kitty Hawk Fill Template (3.97 miles)



2. 2012 background imagery is from the NC One imagery service.

1,500

3,000 Feet



### Kitty Hawk Taper Section into Southern Shores





#### **Southern Shores Fill Limits**





### Permitted Borrow Areas for Kitty Hawk, Kill Devil Hills, and Duck





### Borrow Area A with Preliminary Max. Design Cuts

Potential volume of Beach quality material = 17.05 million cy





| Parameter                   | Duck                  | Kitty Hawk             | Kill Devil<br>Hills    | Southern<br>Shores*   | Total               |
|-----------------------------|-----------------------|------------------------|------------------------|-----------------------|---------------------|
| Length of Fill              | 8,415 lf<br>(1.6 mi.) | 20,970 lf<br>(3.97 mi) | 14,464 lf<br>(2.74 mi) | 2,500 lf<br>(0.47 mi) | 46,349 lf (8.78 mi) |
| Fill Volume<br>(cy)         | 1,180,000             | 1,765,000              | 840,000                | 80,000                | 3,885,000           |
| Construction<br>Volume (cy) | 1,180,000             | 1,765,000