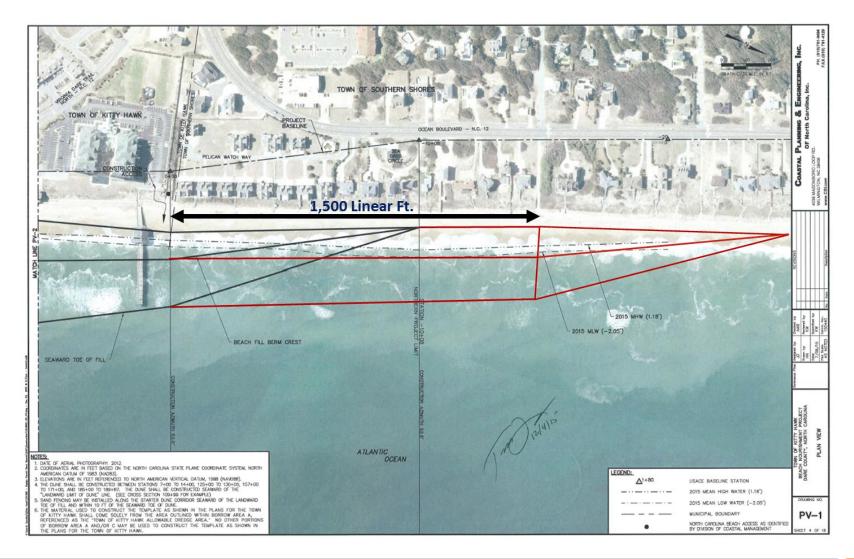

#### Town of Kitty Hawk Fill Template (3.97 miles)

2. 2012 background imagery is from the NC One imagery service.

1,500

3,000 Feet