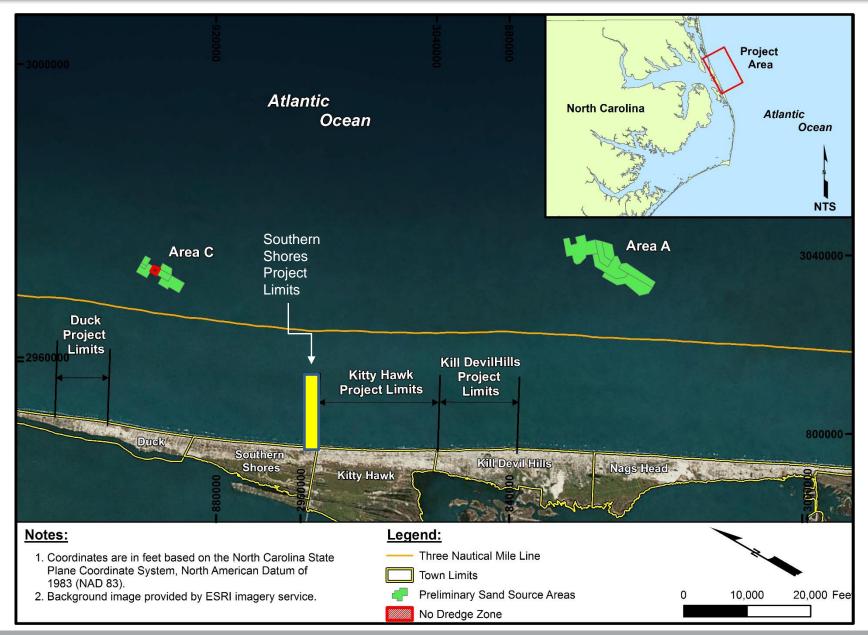

### Permitted Borrow Areas for Kitty Hawk, Kill Devil Hills, and Duck

### Borrow Area A with Preliminary Max. Design Cuts

Potential volume of Beach quality material = 17.05 million cy

| Parameter                   | Duck                  | Kitty Hawk             | Kill Devil<br>Hills    | Southern<br>Shores*   | Total               |
|-----------------------------|-----------------------|------------------------|------------------------|-----------------------|---------------------|
| Length of Fill              | 8,415 lf<br>(1.6 mi.) | 20,970 lf<br>(3.97 mi) | 14,464 lf<br>(2.74 mi) | 2,500 lf<br>(0.47 mi) | 46,349 lf (8.78 mi) |
| Fill Volume<br>(cy)         | 1,180,000             | 1,765,000              | 840,000                | 80,000                | 3,885,000           |
| Construction<br>Volume (cy) | 1,180,000             | 1,765,000              | 840,000                | 80,000                | 4,638,000           |
| Dredged<br>Volume (cy)*     | 1,699200              | 2,118,000              | 1,008,000              | 96,000                | 4,92,200            |
| BEOM Lease<br>(cy)          |                       |                        |                        |                       | 4,825,000           |