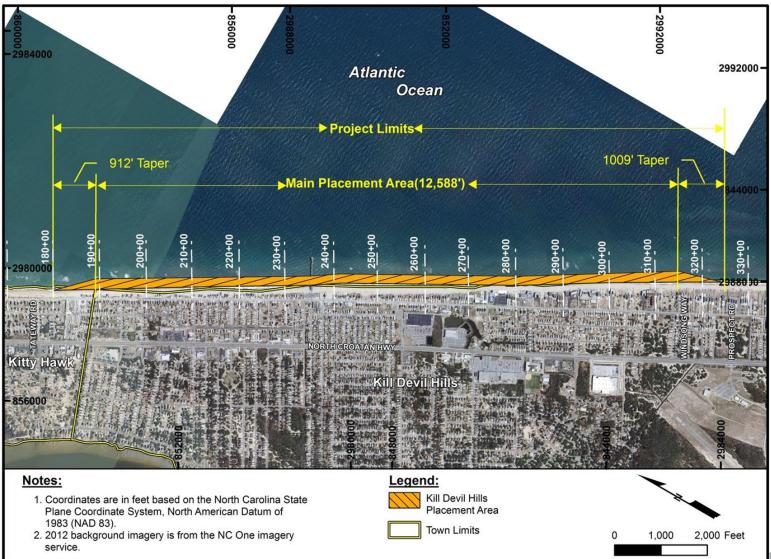

## **Southern Shores Shoreline Protection Project**



### CB&I / Coastal Planning & Engineering of North Carolina, Inc. January 31, 2017



A World of Solutions



### Pelican Watch September 8, 2016 (Post-Hermine)





### Pelican Watch September 8, 2016 (Post-Hermine)





### Ocean View Loop October 4, 2016









# Town of Duck Fill Template (1.6 miles)





# Town of Kill Devil Hills Fill Template (2.74 miles)





#### Town of Kitty Hawk Fill Template (3.97 miles)



2. 2012 background imagery is from the NC One imagery service.

1,500

3,000 Feet



### Kitty Hawk Taper Section into Southern Shores





#### **Southern Shores Fill Limits**





### Permitted Borrow Areas for Kitty Hawk, Kill Devil Hills, and Duck





### Borrow Area A with Preliminary Max. Design Cuts

Potential volume of Beach quality material = 17.05 million cy





| Parameter                   | Duck                  | Kitty Hawk             | Kill Devil<br>Hills    | Southern<br>Shores*   | Total               |
|-----------------------------|-----------------------|------------------------|------------------------|-----------------------|---------------------|
| Length of Fill              | 8,415 lf<br>(1.6 mi.) | 20,97