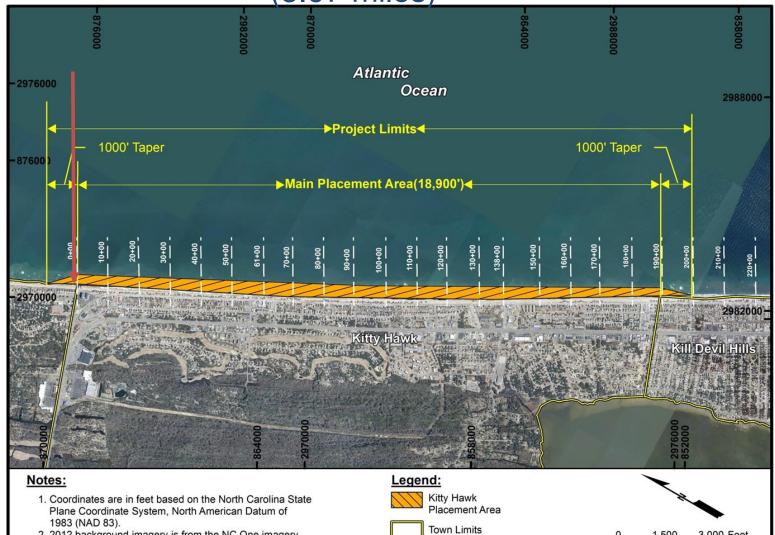

#### Town of Kitty Hawk Fill Template (3.97 miles)

2. 2012 background imagery is from the NC One imagery service.

1,500

3,000 Feet