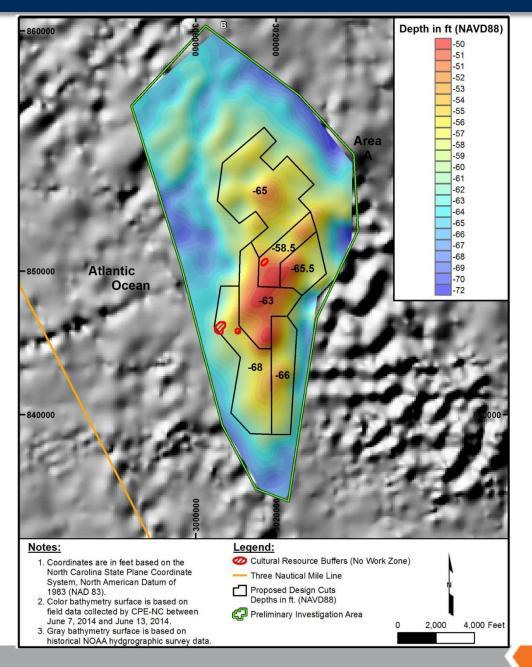

### Borrow Area A with Preliminary Max. Design Cuts

Potential volume of Beach quality material = 17.05 million cy

| Parameter                   | Duck                  | Kitty Hawk             | Kill Devil<br>Hills    | Southern<br>Shores*   | Total               |
|-----------------------------|-----------------------|------------------------|------------------------|-----------------------|---------------------|
| Length of Fill              | 8,415 lf<br>(1.6 mi.) | 20,970 lf<br>(3.97 mi) | 14,464 lf<br>(2.74 mi) | 2,500 lf<br>(0.47 mi) | 46,349 lf (8.78 mi) |
| Fill Volume<br>(cy)         | 1,180,000             | 1,765,000              | 840,000                | 80,000                | 3,885,000           |
| Construction<br>Volume (cy) | 1,180,000             | 1,765,000              | 840,000                | 80,000                | 4,638,000           |
| Dredged<br>Volume (cy)*     | 1,699200              | 2,118,000              | 1,008,000              | 96,000                | 4,92,200            |
| BEOM Lease<br>(cy)          |                       |                        |                        |                       | 4,825,000           |