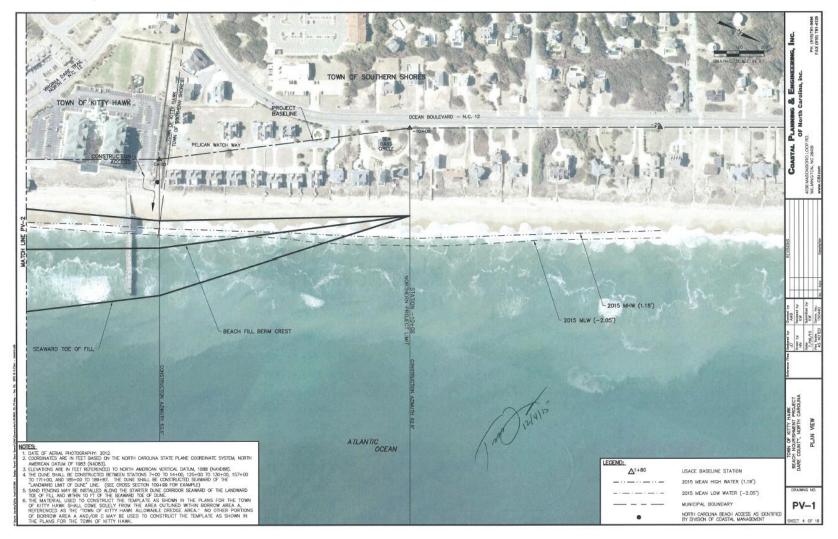

### Kitty Hawk Taper Section into Southern Shores

#### **Southern Shores Fill Limits**